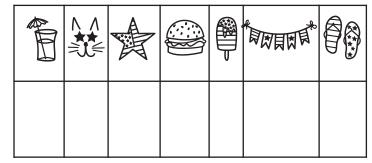

#### CRACK THE CODE CLUE #1 - GUESS THE BIRD

| Α             | В | С         | D | Е                    | F      | G | Н  |   | J | K    | L | M           |
|---------------|---|-----------|---|----------------------|--------|---|----|---|---|------|---|-------------|
| $\Rightarrow$ | ¢ | July      |   | , \$ * *<br>. * \$ . | *      |   |    | þ | H | CIP) | * | united      |
| Ν             | 0 | Р         | Q | R                    | S      | Т | U  | V | W | X    | Υ | Z           |
| \$            |   | $\otimes$ |   | <i>F</i>             | (\$\f) |   | es |   | * |      | 2 | <b>⊷</b> ★→ |

#### CRACK THE CODE CLUE #3 - GUESS THE BIRD

| Α             | В | С         | D | Е                      | F      | G | Н  |   | J | K    | L | M           |
|---------------|---|-----------|---|------------------------|--------|---|----|---|---|------|---|-------------|
| $\Rightarrow$ | ¢ | July      |   | , \$ . *<br>. * \$ . * | *      |   |    | þ | H | CIP) | * | united      |
| Ν             | 0 | Р         | Q | R                      | S      | Т | U  | V | W | X    | Υ | Z           |
| \$            |   | $\otimes$ |   | <i>F</i>               | (\$\f) |   | es |   | * |      | 2 | <b>⊷</b> ★→ |

#### CRACK THE CODE CLUE #5 - GUESS THE BIRD

| Α                         | В | С         | D | Е                  | F                      | G | Н  |   | J | K    | L | M      |
|---------------------------|---|-----------|---|--------------------|------------------------|---|----|---|---|------|---|--------|
| $\stackrel{\wedge}{\sim}$ | 6 | July      |   | , \$ * *<br>. * \$ | *                      |   |    | ₽ |   | WIN. | * | united |
| N                         | 0 | Р         | Q | R                  | S                      | T | U  | V | W | X    | Υ | Z      |
| \$                        |   | $\otimes$ |   | <i>F</i>           | (\$\begin{align*} (**) |   | es |   | * | Ö    | 2 |        |