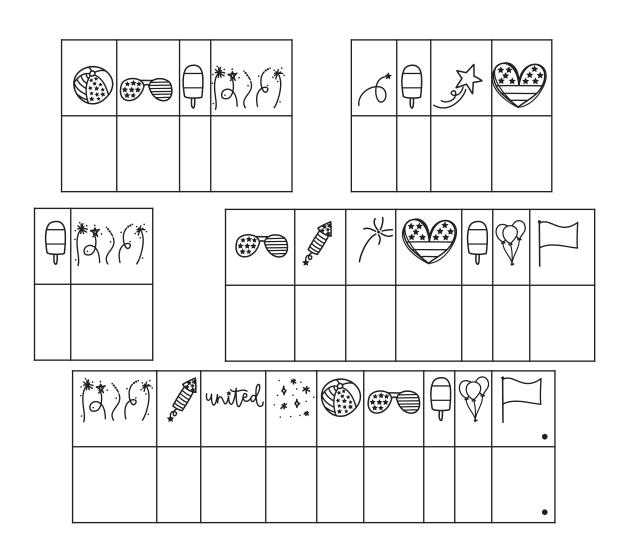

#### CRACK THE CODE CLUE #1 - GUESS THE BIRD

| Α             | В | С         | D | Е                    | F      | G | Н  |   | J | K    | L | M           |
|---------------|---|-----------|---|----------------------|--------|---|----|---|---|------|---|-------------|
| $\Rightarrow$ | ¢ | July      |   | , \$ * *<br>. * \$ . | *      |   |    | þ | H | CIP) | * | united      |
| Ν             | 0 | Р         | Q | R                    | S      | Т | U  | V | W | X    | Υ | Z           |
| \$            |   | $\otimes$ |   | <i>F</i>             | (\$\f) |   | es |   | * |      | 2 | <b>⊷</b> ★→ |

#### CRACK THE CODE CLUE #3 - GUESS THE BIRD

| Α             | В | С         | D | Е                      | F      | G | Н  |   | J | K    | L | M           |
|---------------|---|-----------|---|------------------------|--------|---|----|---|---|------|---|-------------|
| $\Rightarrow$ | ¢ | July      |   | , \$ . *<br>. * \$ . * | *      |   |    | þ | H | CIP) | * | united      |
| Ν             | 0 | Р         | Q | R                      | S      | Т | U  | V | W | X    | Υ | Z           |
| \$            |   | $\otimes$ |   | <i>F</i>               | (\$\f) |   | es |   | * |      | 2 | <b>⊷</b> ★→ |

#### CRACK THE CODE CLUE #5 - GUESS THE BIRD

| Α                         | В | С         | D | Е                  | F                      | G | Н  |   | J | K    | L | M      |
|---------------------------|---|-----------|---|--------------------|------------------------|---|----|---|---|------|---|--------|
| $\stackrel{\wedge}{\sim}$ | 6 | July      |   | , \$ * *<br>. * \$ | *                      |   |    | ₽ |   | WIN. | * | united |
| N                         | 0 | Р         | Q | R                  | S                      | T | U  | V | W | X    | Υ | Z      |
| \$                        |   | $\otimes$ |   | <i>F</i>           | (\$\begin{align*} (**) |   | es |   | * | Ö    | 2 |        |