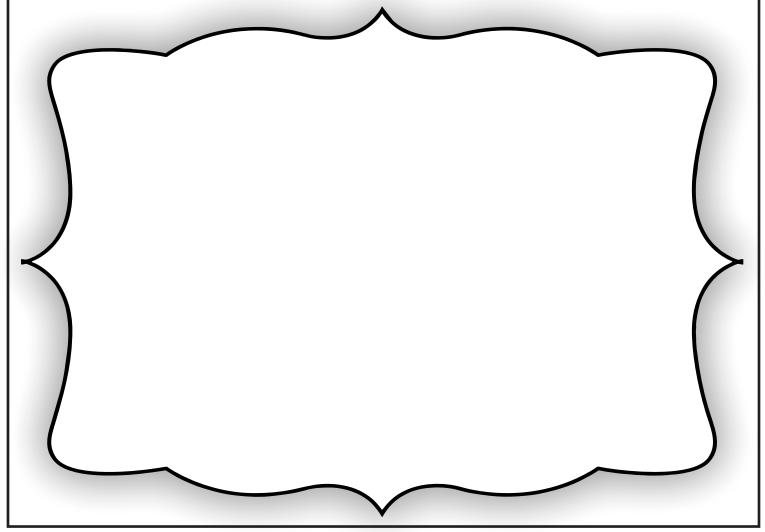

### HOW TO PLAY GUESS THE BIRD

Using the codes, solve the five clues in order to guess the bird.

After each clue, eliminate birds from the picture page with the 10 patriotic birds.

Who is the mystery bird?

#### SOLUTION- GUESS THE BIRD

- 1. I do not have spots on my wings.
- 2. The bird is not wearing a hat.
- 3. This bird is holding something.
- 4. I am not flying.
- 5. There are stars on the bird's wings.