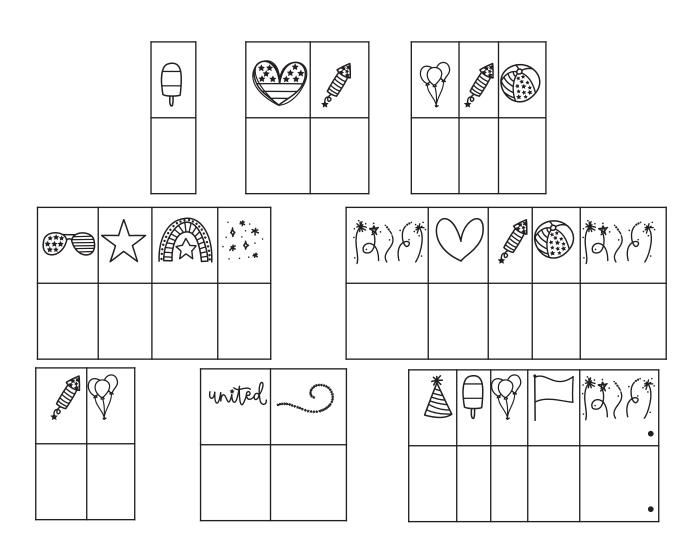

#### CRACK THE CODE CLUE #1 - GUESS THE BIRD

| Α             | В | С         | D | Е                    | F      | G | Н  |   | J | K    | L | M           |
|---------------|---|-----------|---|----------------------|--------|---|----|---|---|------|---|-------------|
| $\Rightarrow$ | ¢ | July      |   | , \$ * *<br>. * \$ . | *      |   |    | þ | H | CIP) | * | united      |
| Ν             | 0 | Р         | Q | R                    | S      | Т | U  | V | W | X    | Υ | Z           |
| \$            |   | $\otimes$ |   | <i>F</i>             | (\$\f) |   | es |   | * |      | 2 | <b>⊷</b> ★→ |

#### CRACK THE CODE CLUE #2 - GUESS THE BIRD

| Α     | В           | С | D   | Е          | F             | G | Н           | I    | J    | K        | L  | M                   |
|-------|-------------|---|-----|------------|---------------|---|-------------|------|------|----------|----|---------------------|
|       |             |   | *** | <b>1.1</b> | $\Rightarrow$ |   |             |      | **** |          | ** | PANTAR*<br>*OF JULY |
| N     | 0           | Р | Q   | R          | S             | Т | U           | V    | W    | X        | Y  | Z                   |
| *和田田田 | (東京)<br>(大) |   | USA |            |               |   | \rightarrow | July | Î    | together | *  | CHAPPER *           |

#### CRACK THE CODE CLUE #3 - GUESS THE BIRD

| Α             | В | С         | D | Е                      | F      | G | Н  |   | J | K    | L | M           |
|---------------|---|-----------|---|------------------------|--------|---|----|---|---|------|---|-------------|
| $\Rightarrow$ | ¢ | July      |   | , \$ . *<br>. * \$ . * | *      |   |    | þ | H | CIP) | * | united      |
| Ν             | 0 | Р         | Q | R                      | S      | Т | U  | V | W | X    | Υ | Z           |
| \$            |   | $\otimes$ |   | <i>F</i>               | (\$\f) |   | es |   | * |      | 2 | <b>⊷</b> ★→ |

#### CRACK THE CODE CLUE #4 - GUESS THE BIRD

| Α    | В                                       | С | D   | Е | F             | G | Н      | I    | J     | K        | L | M                    |
|------|-----------------------------------------|---|-----|---|---------------|---|--------|------|-------|----------|---|----------------------|
|      |                                         |   | *** | \ | $\Rightarrow$ |   | M      |      | ***** |          | * | GANGTAR*<br>*OF FUIS |
| N    | 0                                       | Р | Q   | R | S             | Т | U      | V    | W     | X        | Y | Z                    |
| 和田田田 | (1) (1) (1) (1) (1) (1) (1) (1) (1) (1) |   | USA |   |               | Ä | \odots | July | Î     | together | * | PHAPPA<br>POF JULZ   |

#### CRACK THE CODE CLUE #5 - GUESS THE BIRD

| Α                         | В | С         | D | Е                  | F                      | G | Н  |   | J | K    | L | M      |
|---------------------------|---|-----------|---|--------------------|------------------------|---|----|---|---|------|---|--------|
| $\stackrel{\wedge}{\sim}$ | 6 | July      |   | , \$ * *<br>. * \$ | *                      |   |    | ₽ |   | WIN. | * | united |
| N                         | 0 | Р         | Q | R                  | S                      | T | U  | V | W | X    | Υ | Z      |
| \$                        |   | $\otimes$ |   | <i>F</i>           | (\$\begin{align*} (**) |   | es |   | * | Ö    | 2 |        |