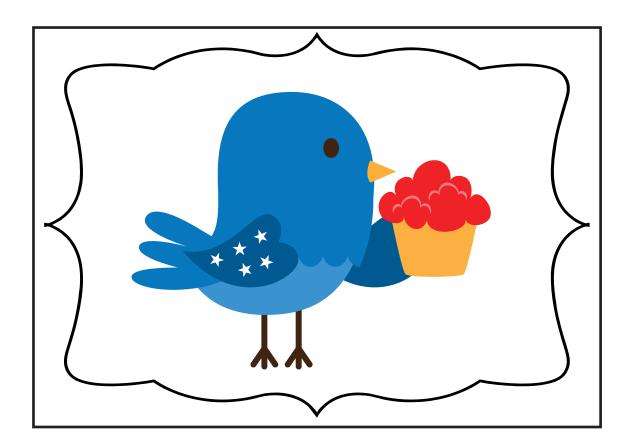

#### SOLUTION- GUESS THE BIRD

- 1. I do not have spots on my wings.
- 2. The bird is not wearing a hat.
- 3. This bird is holding something.
- 4. I am not flying.
- 5. There are stars on the bird's wings.