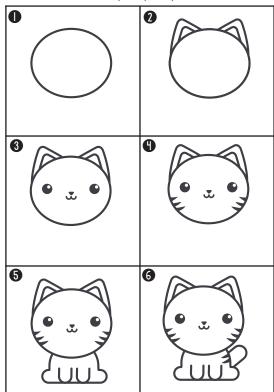

Player one has to think of a word. Cross out any boxes that you do not need. Player two has to guess the word before player one draws the kitty cat.

If a player picks a letter that is not in the word, draw a part of the kitten.