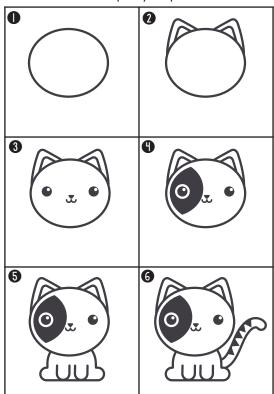

Player one has to think of a word. Cross out any boxes that you do not need. Player two has to guess the word before player one draws the kitty cat.

If a player picks a letter that is not in the word, draw a part of the kitten.