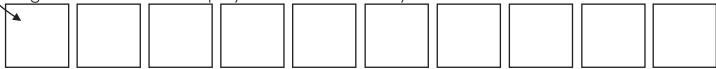

Player one has to think of a word. Cross out any boxes that you do not need. Player two has to guess the word before player one draws the kitty cat.

If a player picks a letter that is not in the word, draw a part of the kitten.