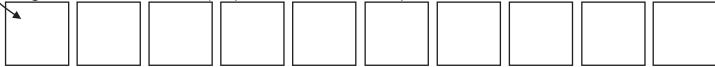

Aa Bb Cc Dd Ee Ft
Gg Hh Ii Jj Kk Ll
Mm Nn Oo Pp Qq
Rr Ss Tt Uu Vv
Ww Xx Yy Zz

Player one has to think of a word. Cross out any boxes that you do not need. Player two has to guess the word before player one draws the kitty cat.

If a player picks a letter that is not in the word, draw a part of the kitten.

Trace any letters below that are guessed that are not in the word.

Player one has to think of a word. Cross out any boxes that you do not need. Player two has to guess the word before player one draws the kitty cat.