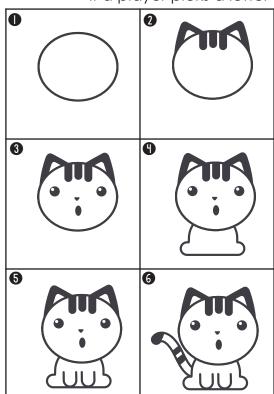

Player one has to think of a word. Cross out any boxes that you do not need. Player two has to guess the word before player one draws the kitty cat.

If a player picks a letter that is not in the word, draw a part of the kitten.