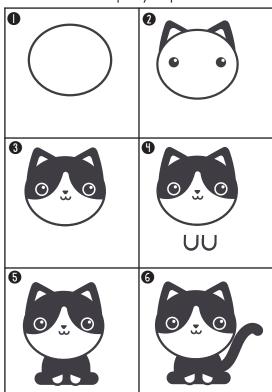

Player one has to think of a word. Cross out any boxes that you do not need. Player two has to guess the word before player one draws the kitty cat.

If a player picks a letter that is not in the word, draw a part of the kitten.