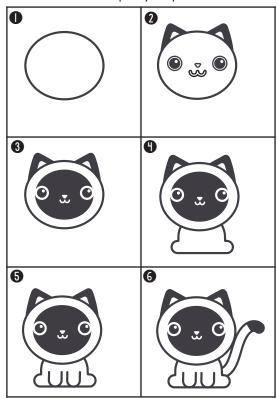

Player one has to think of a word. Cross out any boxes that you do not need. Player two has to guess the word before player one draws the kitty cat.

If a player picks a letter that is not in the word, draw a part of the kitten.

Trace any letters below that are guessed that are not in the word.

Aa Bb Cc Dd Ee Ff
Gg Hh Ii Jj Kk Ll
Mm Nn Oo Pp Qq
Rr Ss Tt Uu Vv
Ww Xx Yv Zz

Player one has to think of a word. Cross out any boxes that you do not need. Player two has to guess the word before player one draws the kitty cat. If a player picks a letter that is not in the word, draw a part of the kitten. 0 Trace any letters below that are guessed that are not in the word.