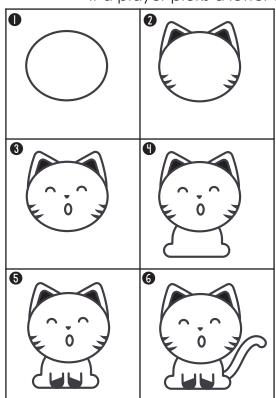

Player one has to think of a word. Cross out any boxes that you do not need. Player two has to guess the word before player one draws the kitty cat.

If a player picks a letter that is not in the word, draw a part of the kitten.