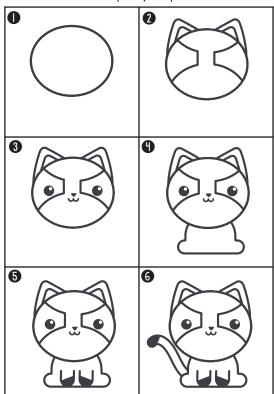

Aa Bb Cc Dd Ee Ft
Gg Hh Ii Jj Kk Ll
Mm Nn Oo Pp Qq
Rr Ss Tt Uu Vv
Ww Xx Yy Zz

Player one has to think of a word. Cross out any boxes that you do not need. Player two has to guess the word before player one draws the kitty cat.

If a player picks a letter that is not in the word, draw a part of the kitten.

Trace any letters below that are guessed that are not in the word.

Player one has to think of a word. Cross out any boxes that you do not need. Player two has to guess the word before player one draws the kitty cat.

If a player picks a letter that is not in the word, draw a part of the kitten.

Trace any letters below that are guessed that are not in the word.

Aa Bb Cc Dd Ee Ff
Gg Hh Ii Jj Kk Ll
Mm Nn Oo Pp Qq
Rr Ss Tt Uu Vv
Ww Xx Yv Zz