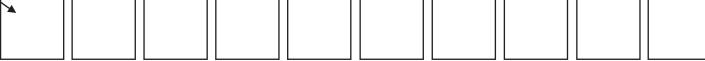

Player one has to think of a word. Cross out any boxes that you do not need. Player two has to guess the word before player one draws the kitty cat.

If a player picks a letter that is not in the word, draw a part of the kitten.