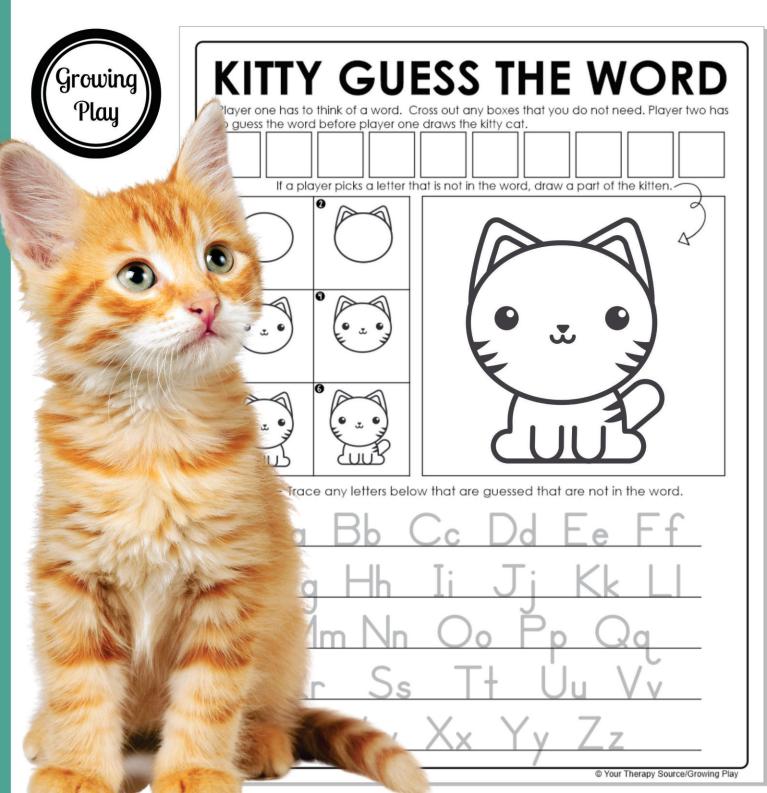

Player one has to think of a word. Cross out any boxes that you do not need. Player two has to guess the word before player one draws the kitty cat.

If a player picks a letter that is not in the word, draw a part of the kitten.

Trace any letters below that are guessed that are not in the word.

Aa Bb Cc Dd Ee Ff
Gg Hh Ii Jj Kk Ll
Mm Nn Oo Pp Qq
Rr Ss Tt Uu Vv
Ww Xx Yv Zz

Player one has to think of a word. Cross out any boxes that you do not need. Player two has to guess the word before player one draws the kitty cat. If a player picks a letter that is not in the word, draw a part of the kitten. 0 Trace any letters below that are guessed that are not in the word.