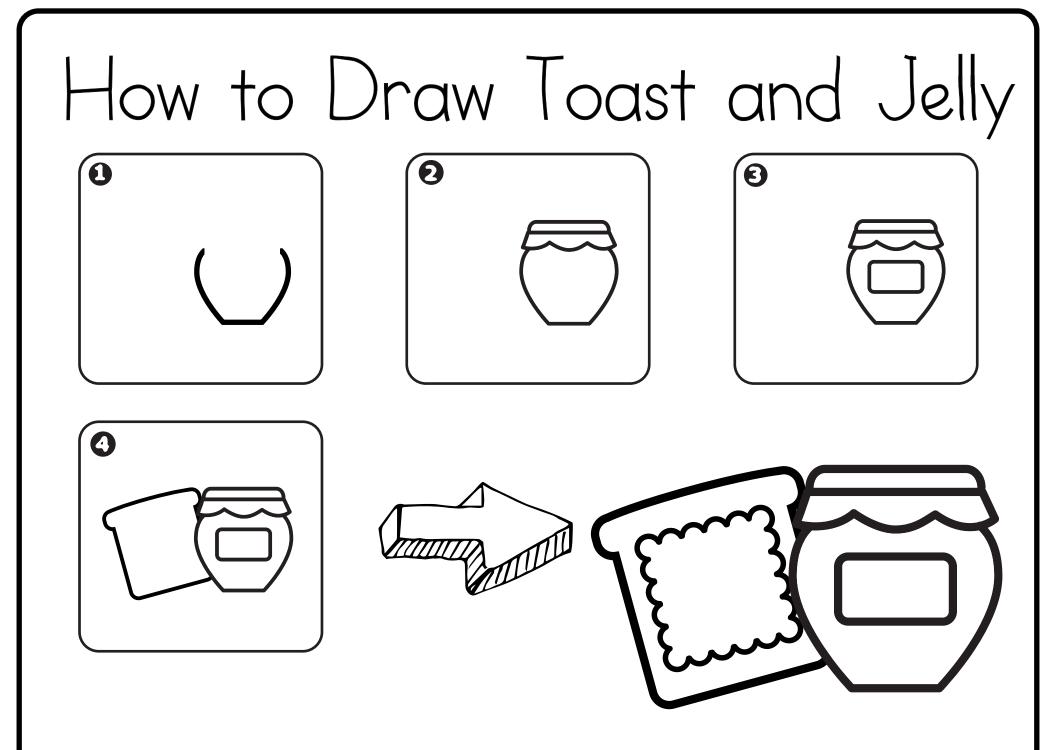

#### Christmas Menu **Breakfast** Dessert Dinner gingerbread pancakes corn cookie mashed Christmas **6000** muffin potatoes Tree cookie 27

cinnamon roll

eggs and bacon

pasta

candy

cake

apple pie

ham