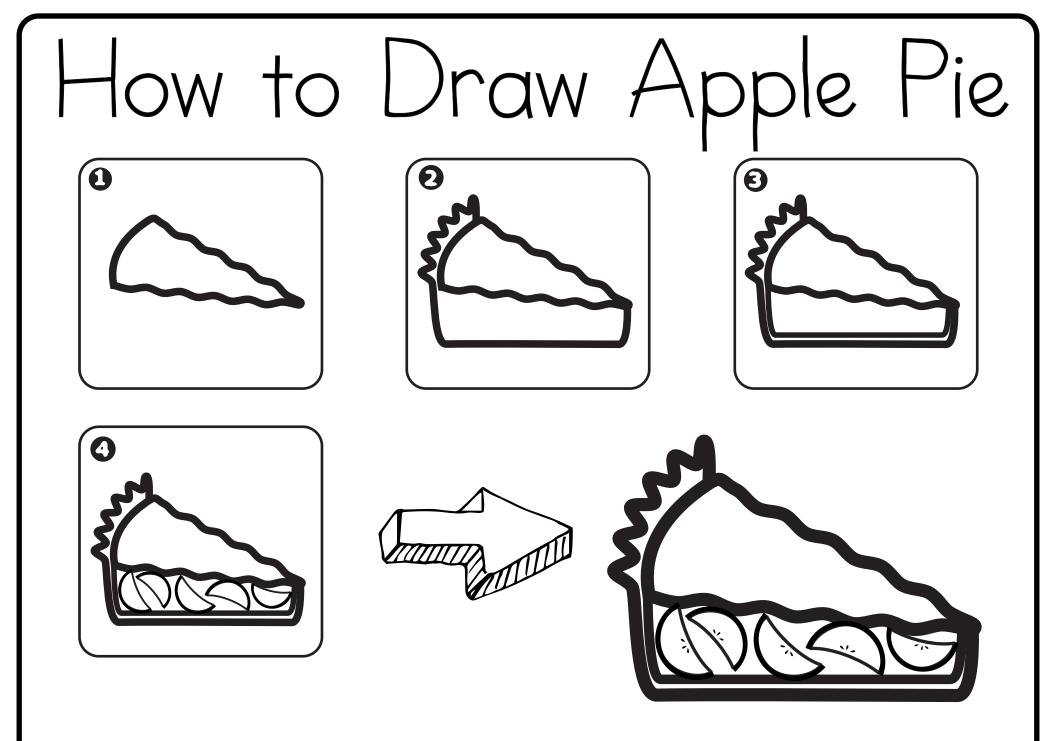

#### Christmas Menu **Breakfast** Dessert Dinner gingerbread pancakes corn cookie mashed Christmas **6000** muffin potatoes Tree cookie 27

cinnamon roll

eggs and bacon

pasta

candy

cake

apple pie

ham