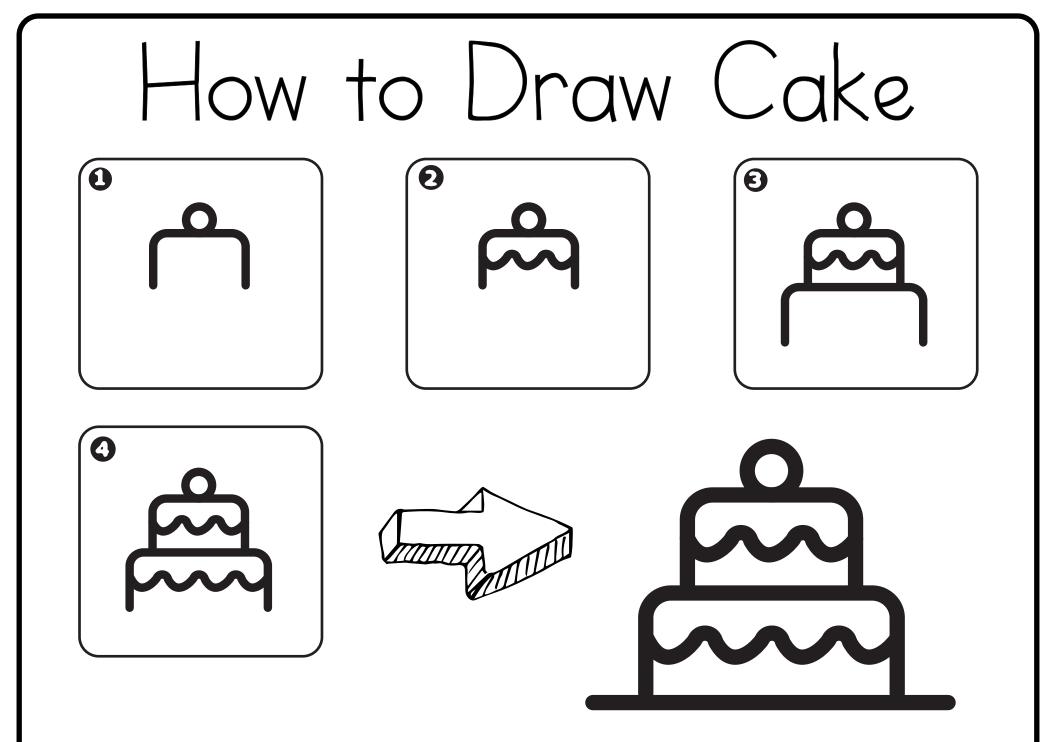

#### Christmas Menu **Breakfast** Dessert Dinner gingerbread pancakes corn cookie mashed Christmas **6000** muffin potatoes Tree cookie 27

cinnamon roll

eggs and bacon

pasta

candy

cake

apple pie

ham