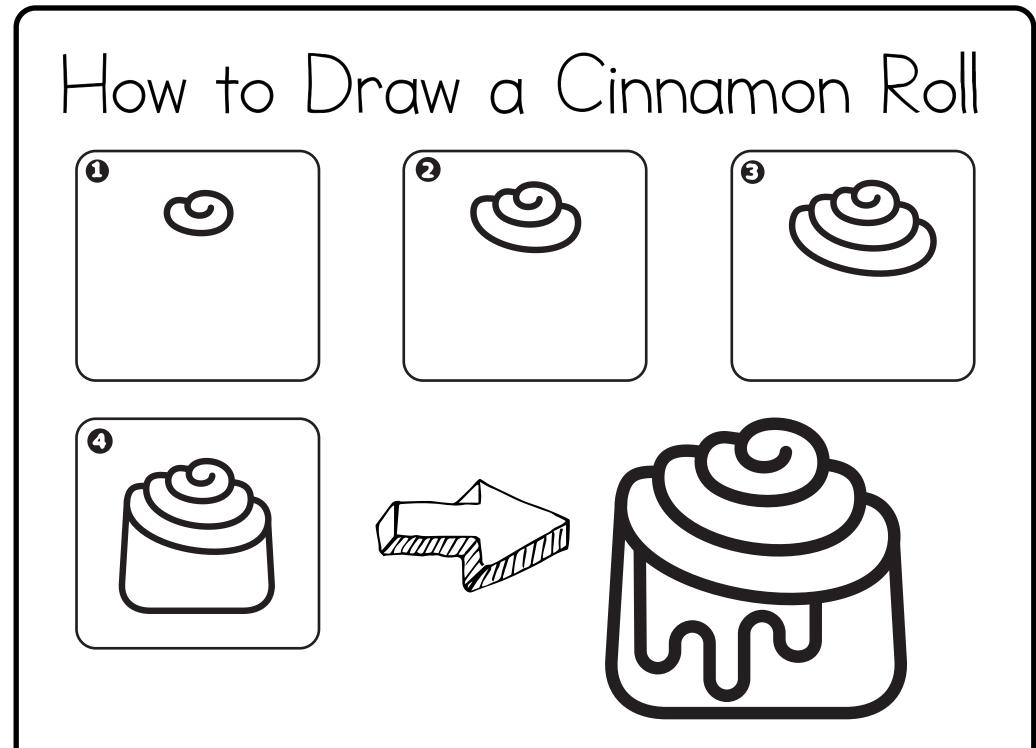

Some clip art is from <u>www.Edu-clips.com</u>

Directions: Print out the restaurant printables and the step by step drawing directions. All of the step by step drawing directions can be printed on page 32. The children can use the menus for the pretend play restaurant, follow the drawing directions and draw the meals on the blank place mat templates. Create some menu specials, take orders, hang up the Open sign and get the pretend restaurant open for business!