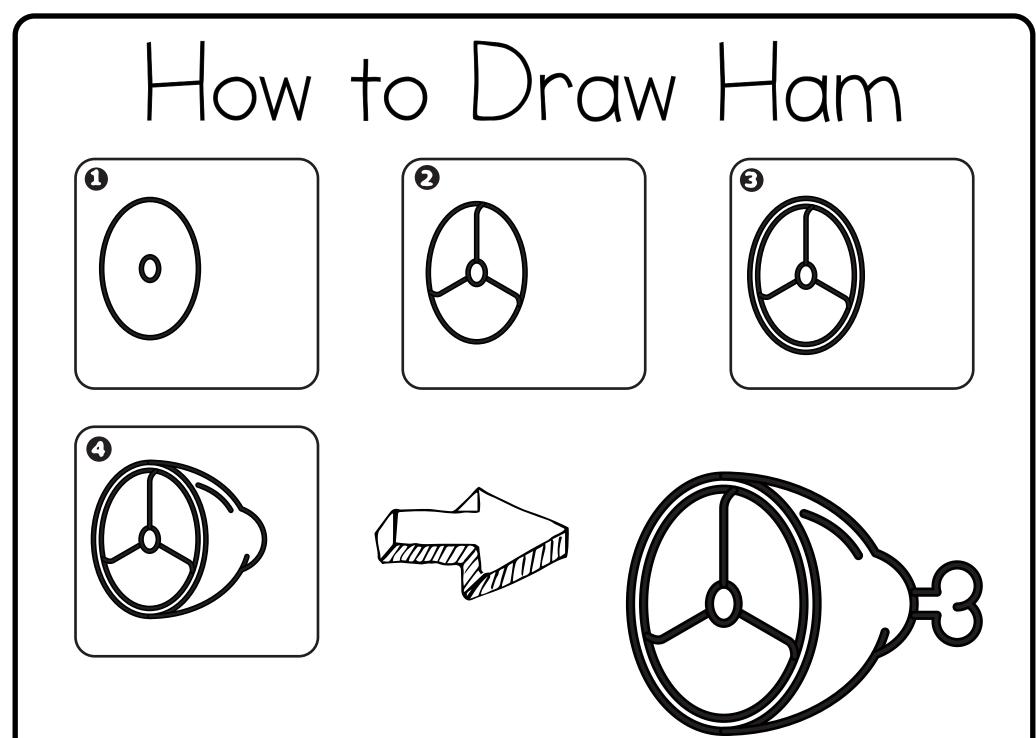

Some clip art is from <u>www.Edu-clips.com</u>

Directions: Print out the restaurant printables and the step by step drawing directions. All of the step by step drawing directions can be printed on page 32. The children can use the menus for the pretend play restaurant, follow the drawing directions and draw the meals on the blank place mat templates. Create some menu specials, take orders, hang up the Open sign and get the pretend restaurant open for business!

#### Christmas Menu **Breakfast** Dessert Dinner gingerbread pancakes corn cookie mashed Christmas **6000** muffin potatoes Tree cookie 27

cinnamon roll

eggs and bacon

pasta

candy

cake

apple pie

ham