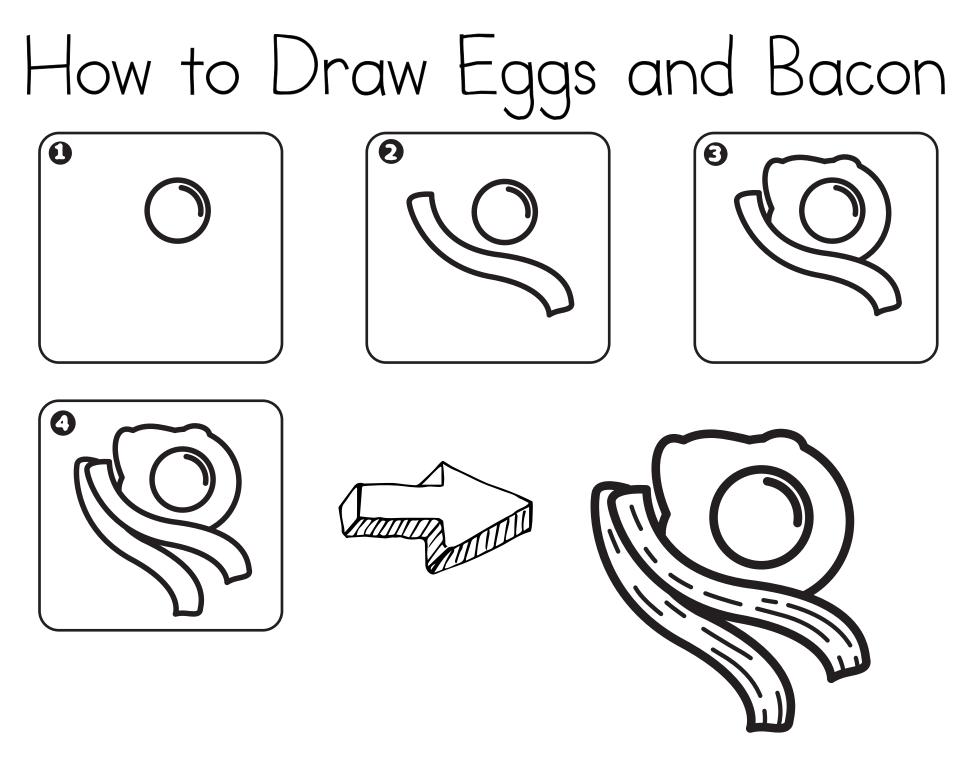

#### Christmas Menu **Breakfast** Dessert Dinner gingerbread pancakes corn cookie mashed Christmas **6000** muffin potatoes Tree cookie 27

cinnamon roll

eggs and bacon

pasta

candy

cake

apple pie

ham