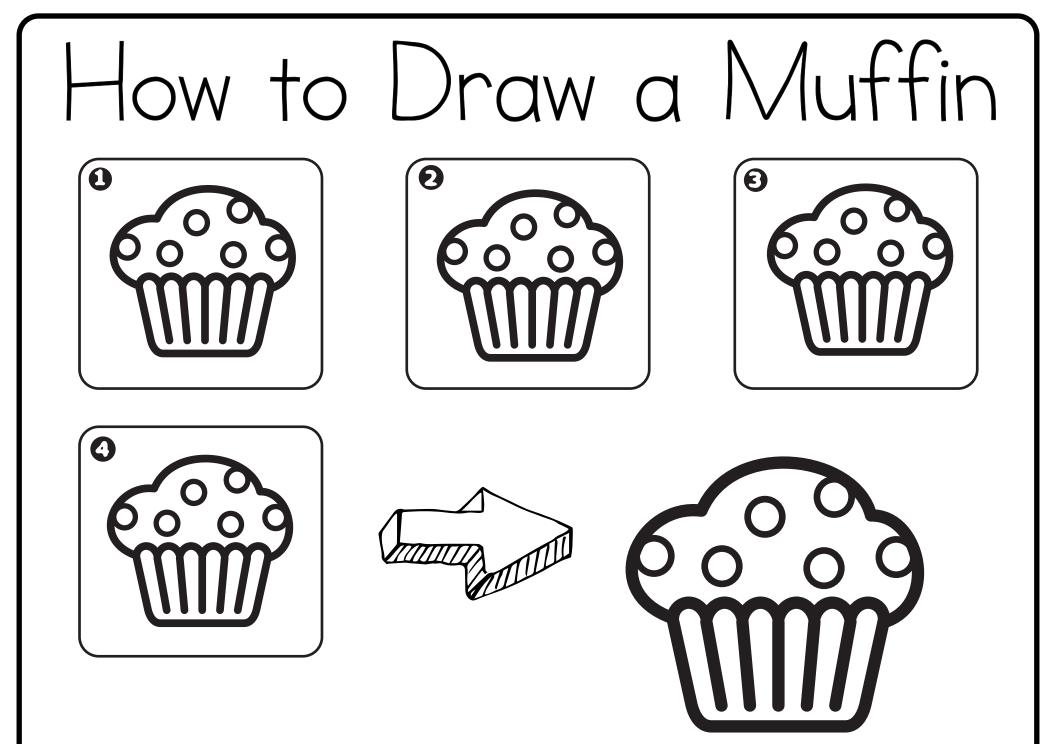

Some clip art is from <u>www.Edu-clips.com</u>

Directions: Print out the restaurant printables and the step by step drawing directions. All of the step by step drawing directions can be printed on page 32. The children can use the menus for the pretend play restaurant, follow the drawing directions and draw the meals on the blank place mat templates. Create some menu specials, take orders, hang up the Open sign and get the pretend restaurant open for business!