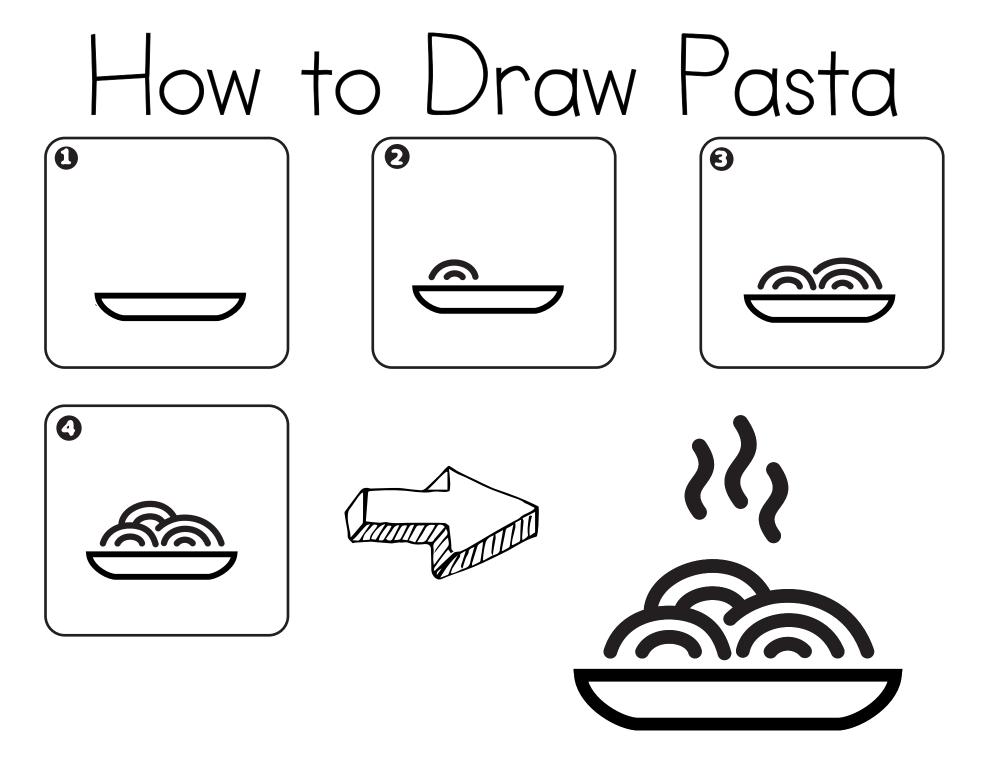

Some clip art is from <u>www.Edu-clips.com</u>

Directions: Print out the restaurant printables and the step by step drawing directions. All of the step by step drawing directions can be printed on page 32. The children can use the menus for the pretend play restaurant, follow the drawing directions and draw the meals on the blank place mat templates. Create some menu specials, take orders, hang up the Open sign and get the pretend restaurant open for business!

#### Christmas Menu **Breakfast** Dessert Dinner gingerbread pancakes corn cookie mashed Christmas **6000** muffin potatoes Tree cookie 27

cinnamon roll

eggs and bacon

pasta

candy

cake

apple pie

ham