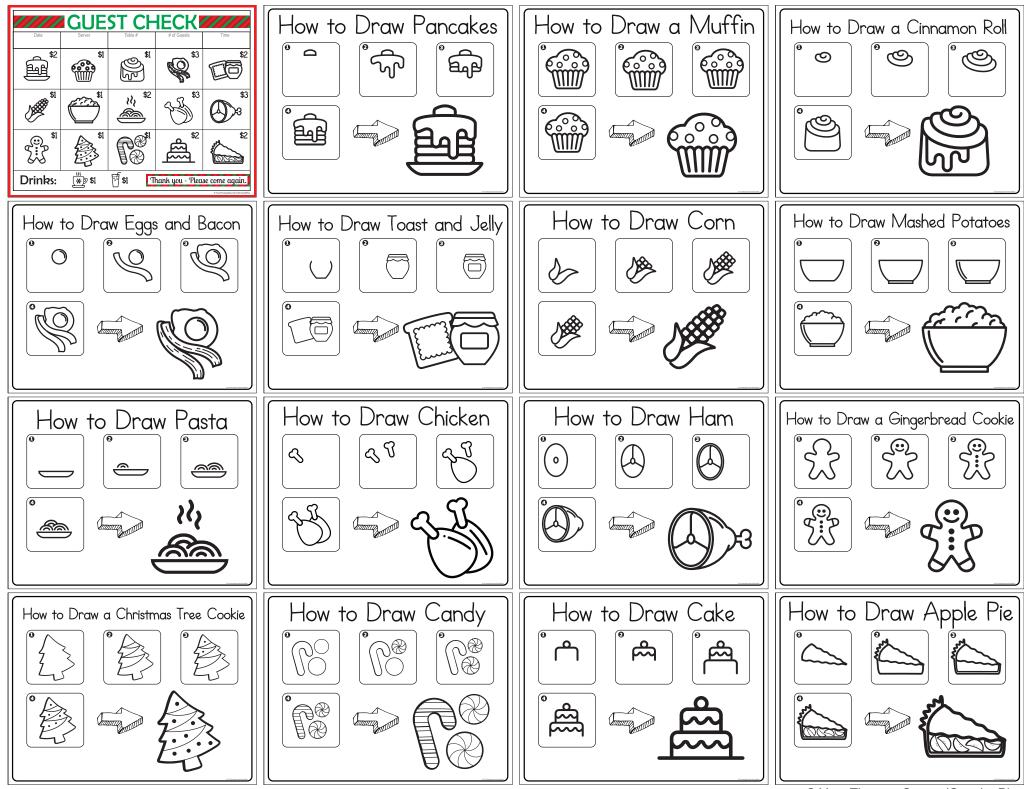

Some clip art is from <u>www.Edu-clips.com</u>

Directions: Print out the restaurant printables and the step by step drawing directions. All of the step by step drawing directions can be printed on page 32. The children can use the menus for the pretend play restaurant, follow the drawing directions and draw the meals on the blank place mat templates. Create some menu specials, take orders, hang up the Open sign and get the pretend restaurant open for business!

#### Christmas Menu **Breakfast** Dessert Dinner gingerbread pancakes corn cookie mashed Christmas **6000** muffin potatoes Tree cookie 27

cinnamon roll

eggs and bacon

pasta

candy

cake

apple pie

ham

|                                                                           | GUE              | ST CH                                                                             | IECK                                                                     |                |
|---------------------------------------------------------------------------|------------------|-----------------------------------------------------------------------------------|--------------------------------------------------------------------------|----------------|
| Date                                                                      | Server           | Table #                                                                           | # of Guests                                                              | Time           |
| \$2<br>(1)<br>(1)<br>(1)<br>(1)<br>(1)<br>(1)<br>(1)<br>(1)<br>(1)<br>(1) | \$1              | \$1<br>()<br>()<br>()<br>()<br>()<br>()<br>()<br>()<br>()<br>()<br>()<br>()<br>() | \$3<br><b>IO</b>                                                         | \$2            |
| \$1                                                                       | \$1              | \$2<br>€                                                                          | \$3<br>3-5<br>5-5<br>5-5<br>5-5<br>5-5<br>5-5<br>5-5<br>5-5<br>5-5<br>5- | \$3            |
| \$1<br>200<br>\$1                                                         | \$1              | FR <sup>\$1</sup>                                                                 | \$2<br>\$2                                                               | \$2            |
| Drinks:                                                                   | <b>**</b><br>\$1 | ₽= \$1<br>■                                                                       | hank you - Plea                                                          | se come again. |