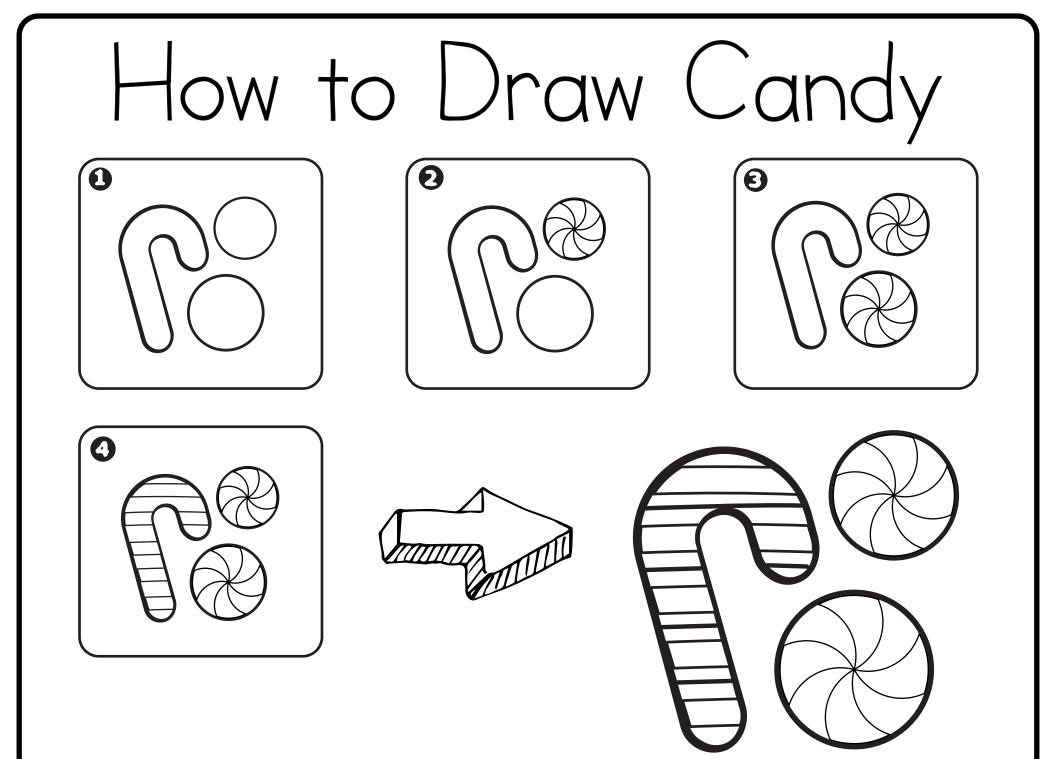

#### Christmas Menu **Breakfast** Dessert Dinner gingerbread pancakes corn cookie mashed Christmas **6000** muffin potatoes Tree cookie 27

cinnamon roll

eggs and bacon

pasta

candy

cake

apple pie

ham