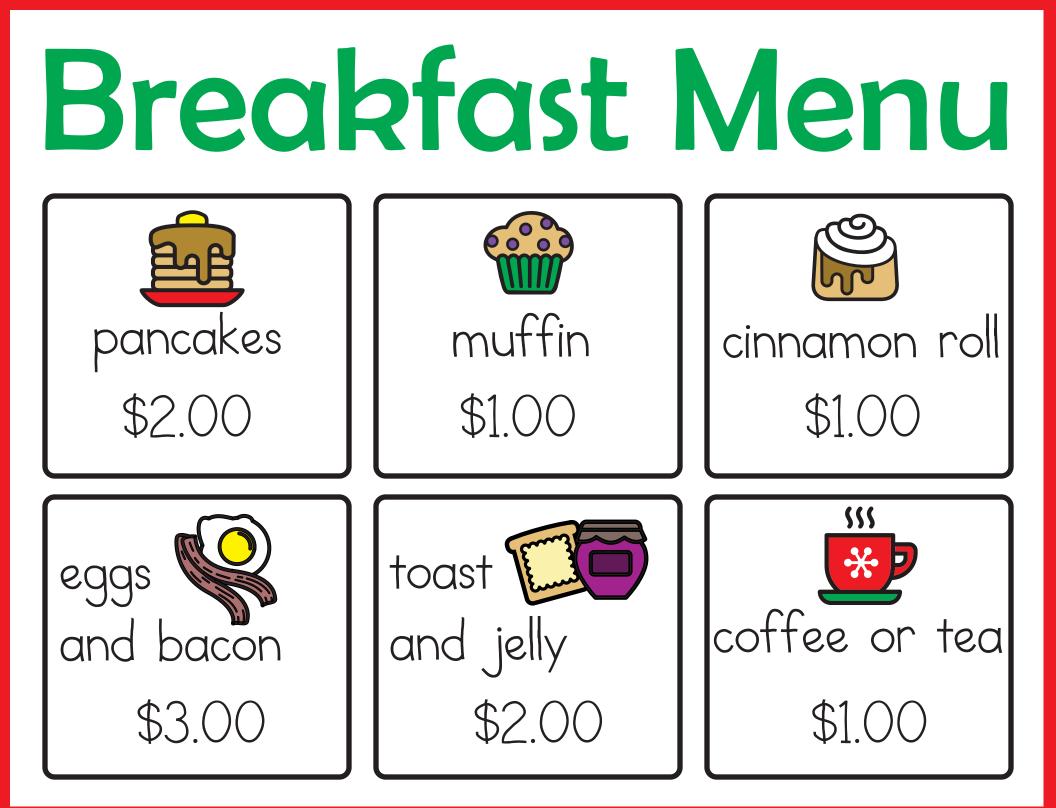

#### Christmas Menu **Breakfast** Dessert Dinner gingerbread pancakes corn cookie mashed Christmas **6000** muffin potatoes Tree cookie 27

cinnamon roll

eggs and bacon

pasta

candy

cake

apple pie

ham