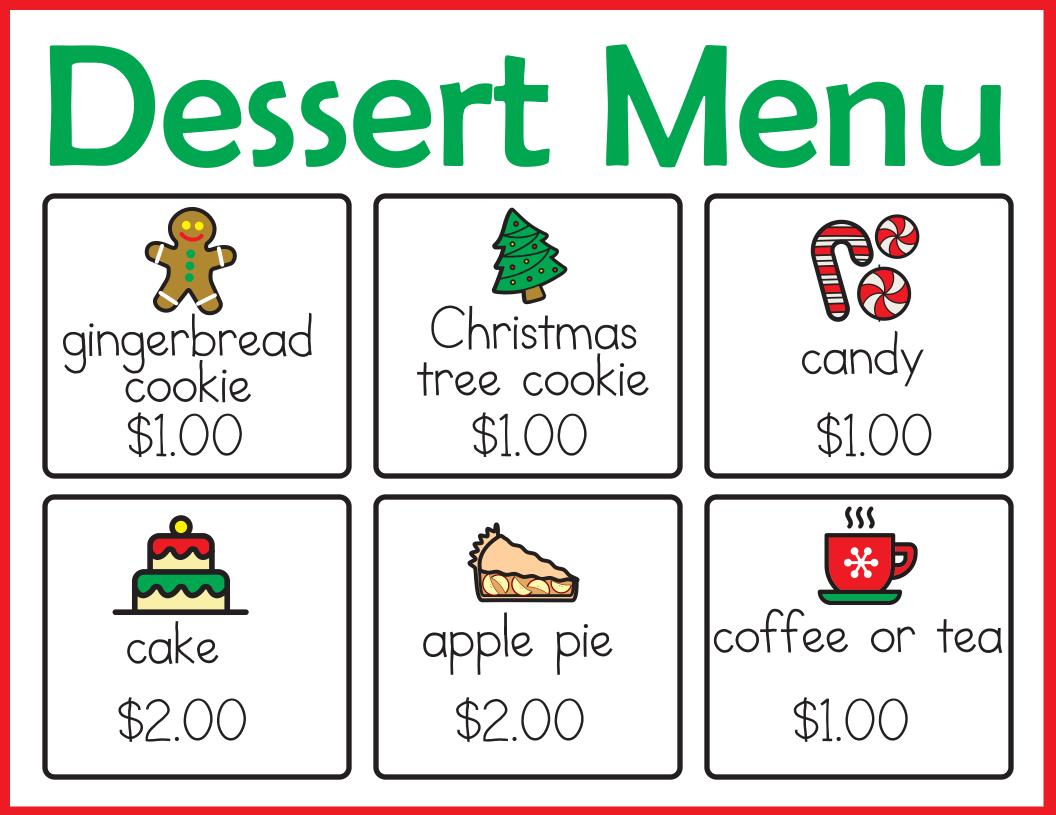

#### Christmas Menu **Breakfast** Dessert Dinner gingerbread pancakes corn cookie mashed Christmas **6000** muffin potatoes Tree cookie 27

cinnamon roll

eggs and bacon

pasta

candy

cake

apple pie

ham