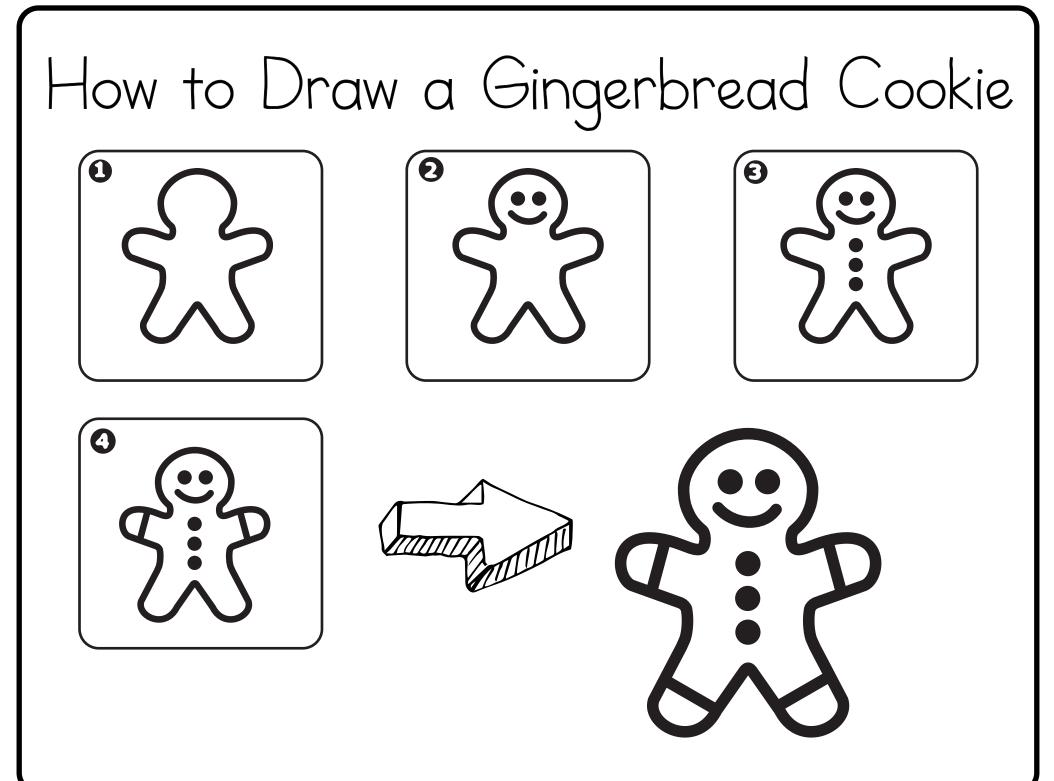

#### Christmas Menu **Breakfast** Dessert Dinner gingerbread pancakes corn cookie mashed Christmas **6000** muffin potatoes Tree cookie 27

cinnamon roll

eggs and bacon

pasta

candy

cake

apple pie

ham