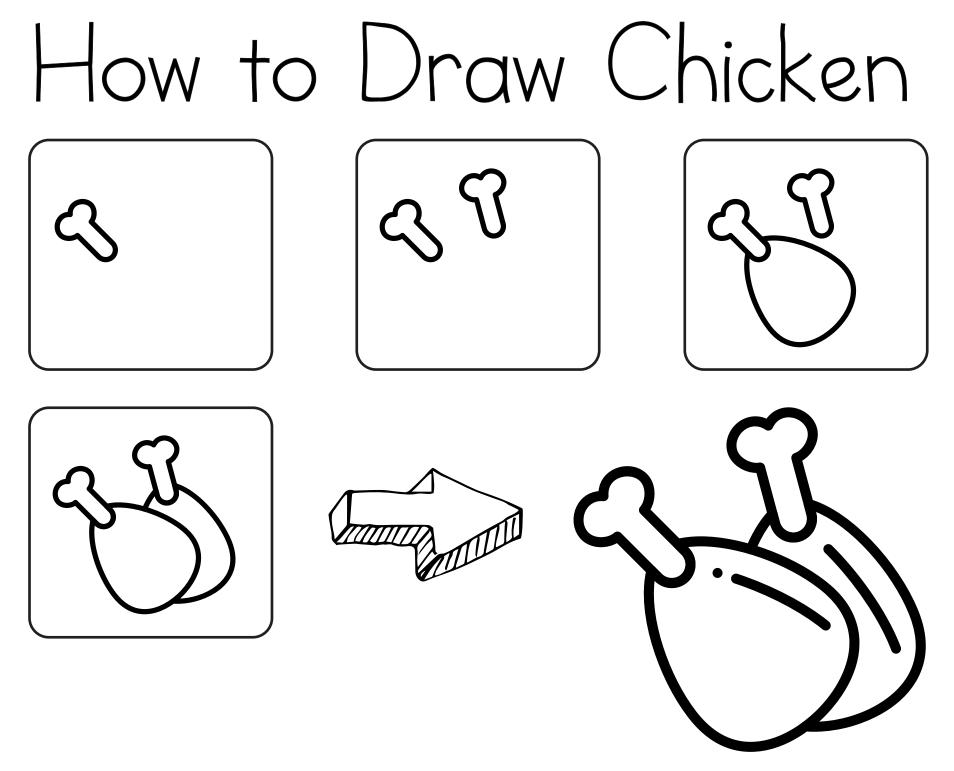

Some clip art is from <u>www.Edu-clips.com</u>

Directions: Print out the restaurant printables and the step by step drawing directions. All of the step by step drawing directions can be printed on page 32. The children can use the menus for the pretend play restaurant, follow the drawing directions and draw the meals on the blank place mat templates. Create some menu specials, take orders, hang up the Open sign and get the pretend restaurant open for business!

#### Christmas Menu **Breakfast** Dessert Dinner gingerbread pancakes corn cookie mashed Christmas **6000** muffin potatoes Tree cookie 27

cinnamon roll

eggs and bacon

pasta

candy

cake

apple pie

ham