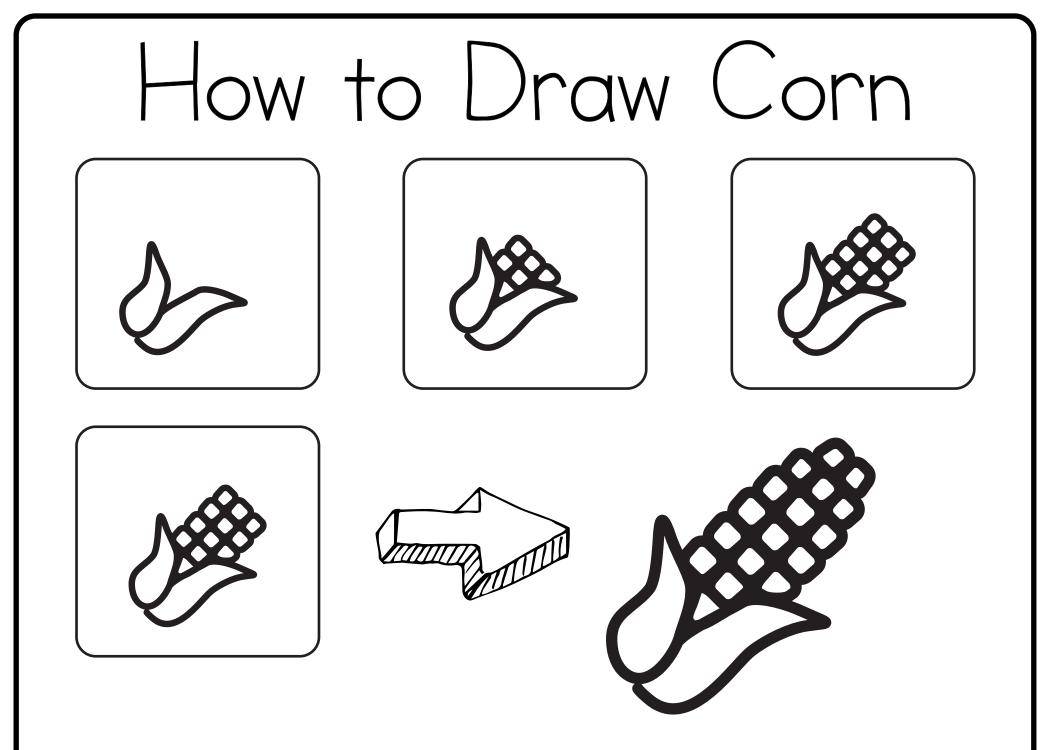

#### Christmas Menu **Breakfast** Dessert Dinner gingerbread pancakes corn cookie mashed Christmas **6000** muffin potatoes Tree cookie 27

cinnamon roll

eggs and bacon

pasta

candy

cake

apple pie

ham