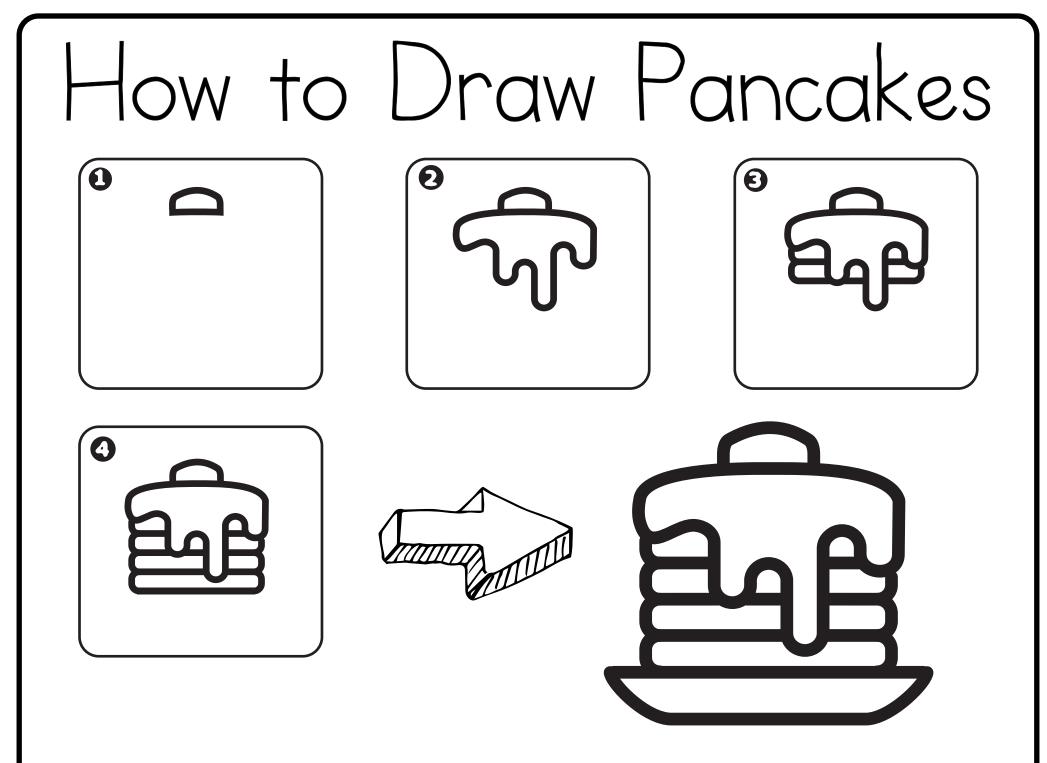

Some clip art is from <u>www.Edu-clips.com</u>

Directions: Print out the restaurant printables and the step by step drawing directions. All of the step by step drawing directions can be printed on page 32. The children can use the menus for the pretend play restaurant, follow the drawing directions and draw the meals on the blank place mat templates. Create some menu specials, take orders, hang up the Open sign and get the pretend restaurant open for business!