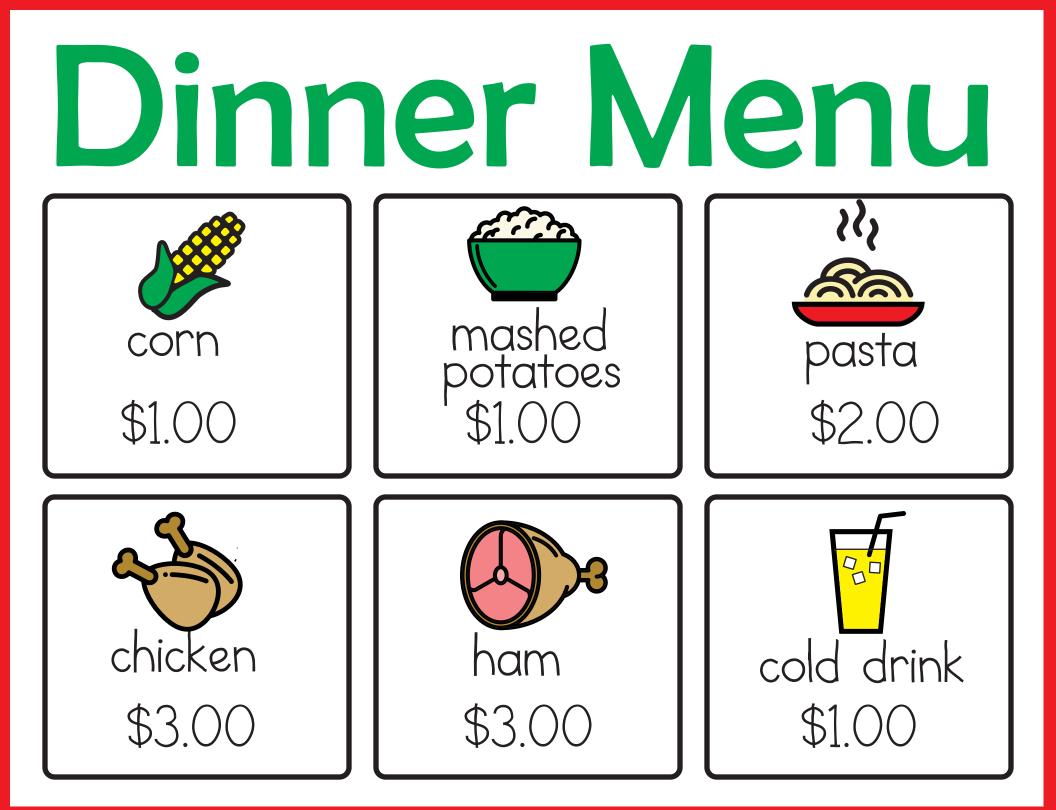

#### Christmas Menu **Breakfast** Dessert Dinner gingerbread pancakes corn cookie mashed Christmas **6000** muffin potatoes Tree cookie 27

cinnamon roll

eggs and bacon

pasta

candy

cake

apple pie

ham