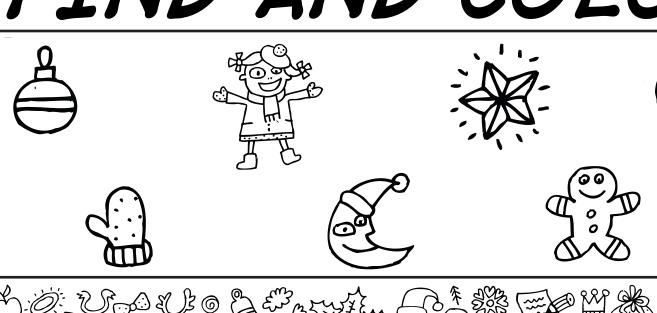

Print pages 14-18. Look at the doodles at the top of the page. Find each doodle at the bottom of the page and color it.

Directions: How quickly can you find and circle these items on the Christmas Doodle Find page? Record below how long it takes you to find all the items.

Directions: How quickly can you find and circle these items on the Christmas Doodle Find page? Record below how long it takes you to find all the items.

Directions: How quickly can you find and circle these items on the Christmas Doodle Find page? Record below how long it takes you to find all the items.