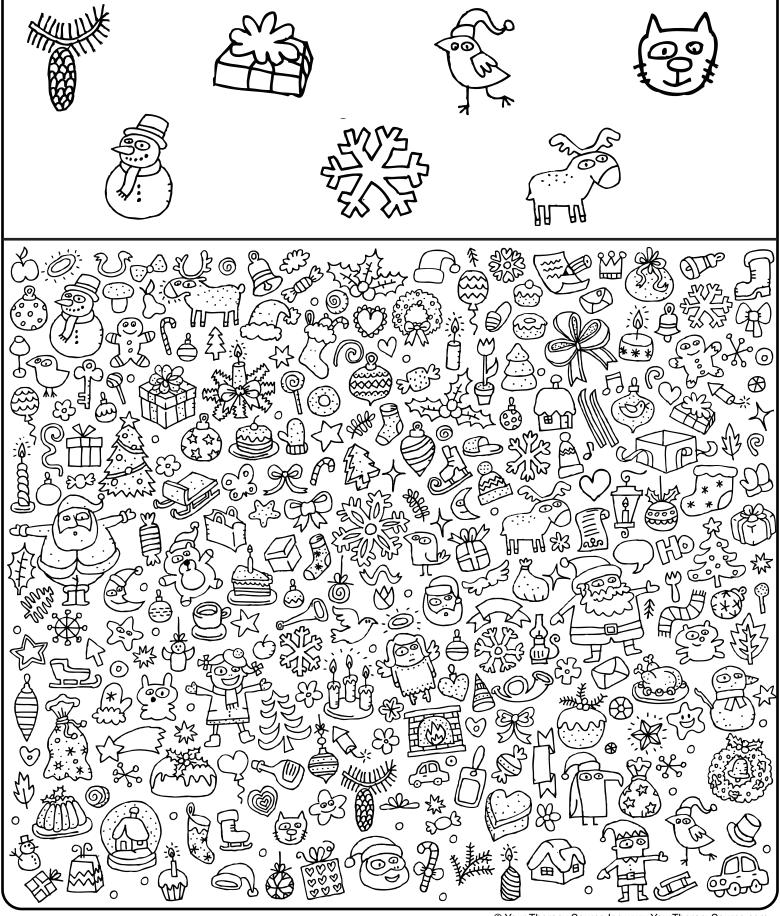

Print pages 14-18. Look at the doodles at the top of the page. Find each doodle at the bottom of the page and color it.

Directions: How quickly can you find and circle these items on the Christmas Doodle Find page? Record below how long it takes you to find all the items.

Directions: How quickly can you find and circle these items on the Christmas Doodle Find page? Record below how long it takes you to find all the items.

Directions: How quickly can you find and circle these items on the Christmas Doodle Find page? Record below how long it takes you to find all the items.