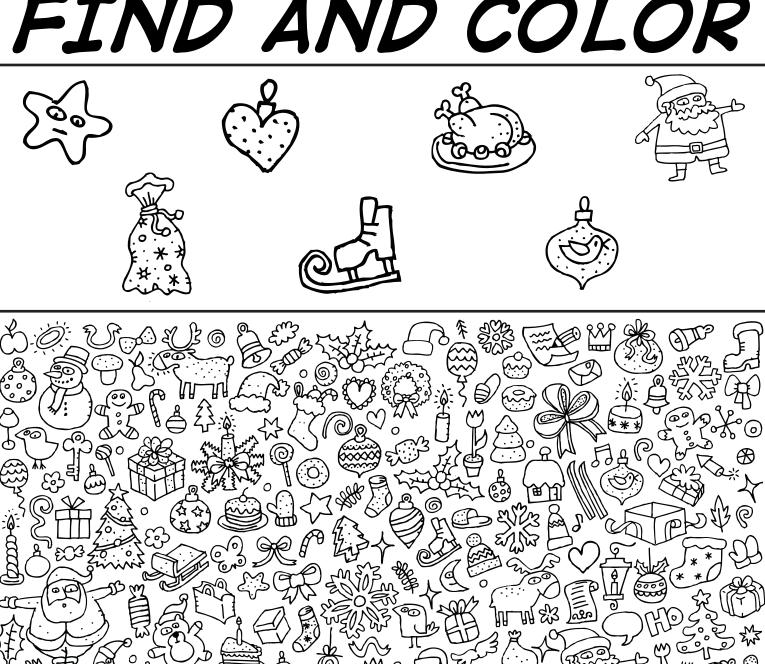

Print pages 14-18. Look at the doodles at the top of the page. Find each doodle at the bottom of the page and color it.

Directions: How quickly can you find and circle these items on the Christmas Doodle Find page? Record below how long it takes you to find all the items.

Directions: How quickly can you find and circle these items on the Christmas Doodle Find page? Record below how long it takes you to find all the items.

Directions: How quickly can you find and circle these items on the Christmas Doodle Find page? Record below how long it takes you to find all the items.