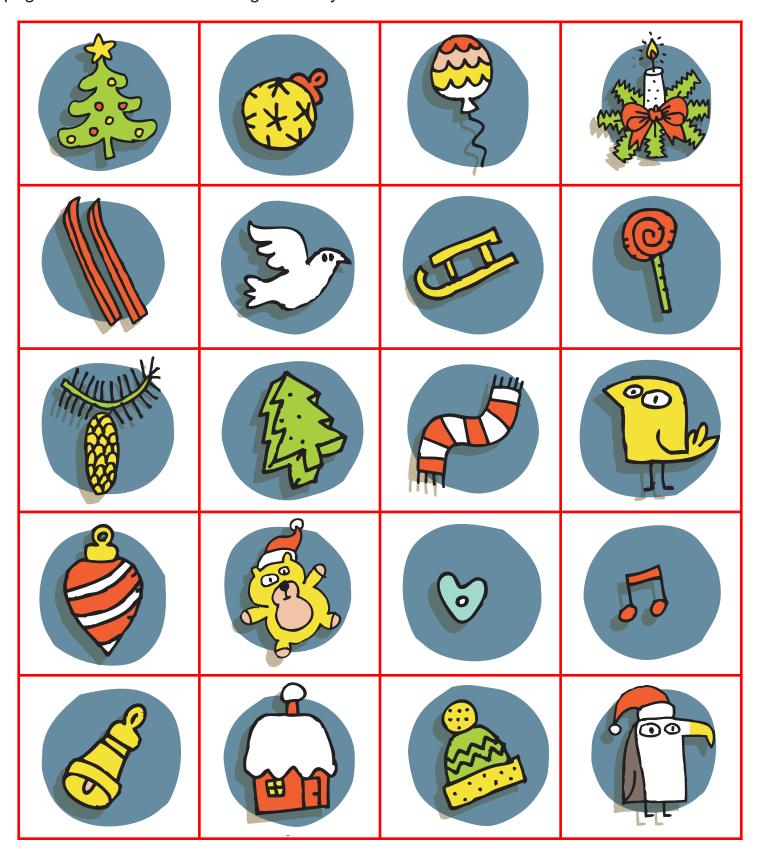

Directions: How quickly can you find and circle these items on the Christmas Doodle Find page? Record below how long it takes you to find all the items.

Directions: How quickly can you find and circle these items on the Christmas Doodle Find page? Record below how long it takes you to find all the items.

Directions: How quickly can you find and circle these items on the Christmas Doodle Find page? Record below how long it takes you to find all the items.

**Directions to make the smaller version of Christmas Doodle Find:** Cut along the black lines below the make the game board into 4 smaller pieces. Laminate for durability. Cut apart the 20 doodle cards that are on each recording sheet.