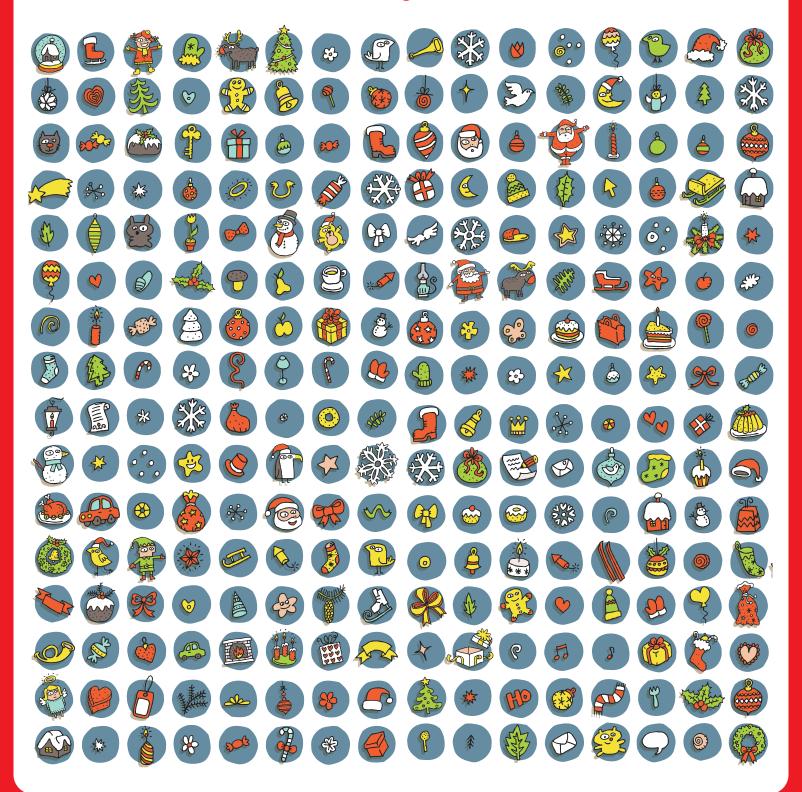

Choose a game board. See how long it takes to find the 20 Christmas doodles on each page. Record the time. See who can find the doodles the fastest.

To make a smaller, travel version of the game see page 13.

Print pages 14-18. Look at the doodles at the top of the page. Find each doodle at the bottom of the page and color it.

Directions: How quickly can you find and circle these items on the Christmas Doodle Find page? Record below how long it takes you to find all the items.