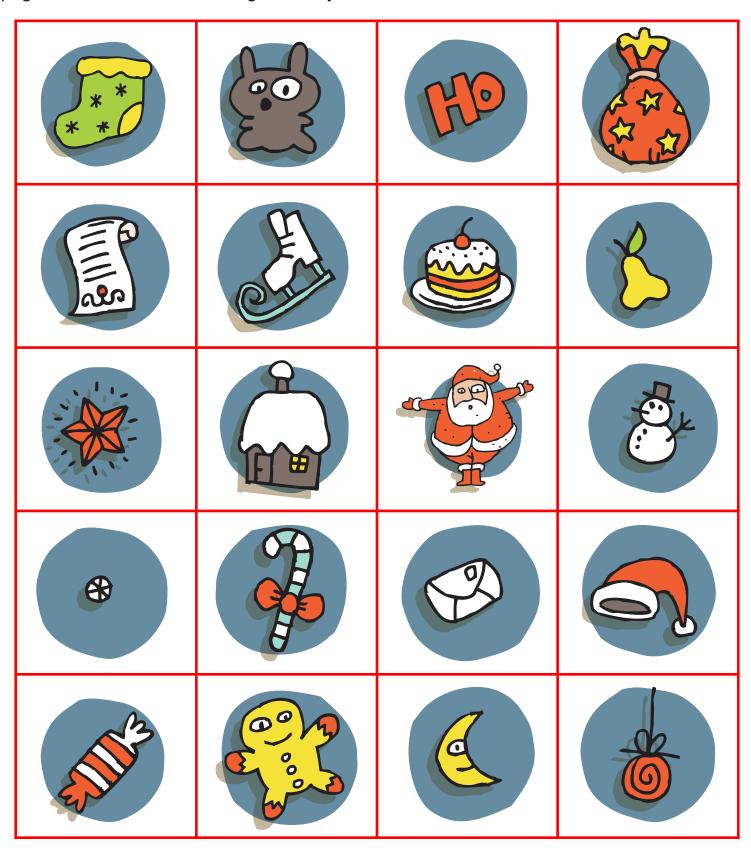

Directions: How quickly can you find and circle these items on the Christmas Doodle Find page? Record below how long it takes you to find all the items.

Directions: How quickly can you find and circle these items on the Christmas Doodle Find page? Record below how long it takes you to find all the items.