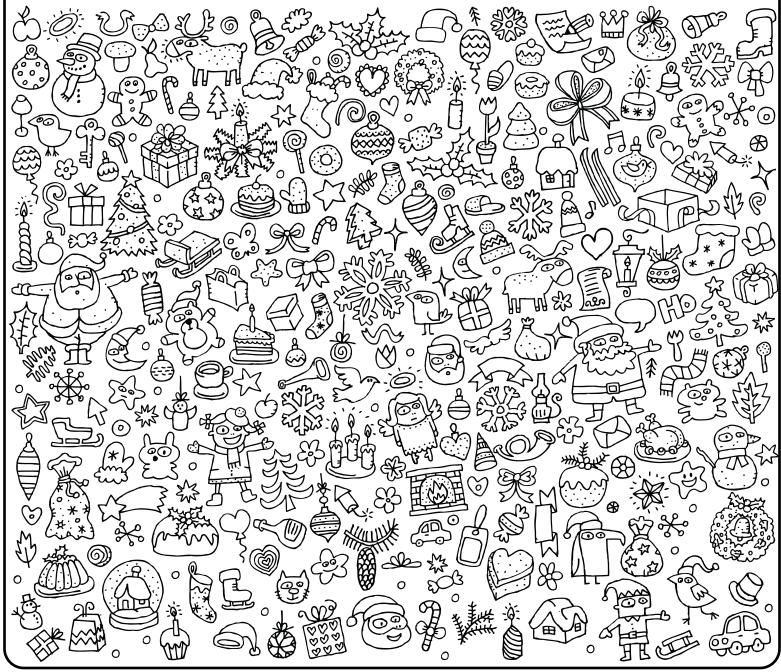

Choose a game board. See how long it takes to find the 20 Christmas doodles on each page. Record the time. See who can find the doodles the fastest.

To make a smaller, travel version of the game see page 13.

Print pages 14-18. Look at the doodles at the top of the page. Find each doodle at the bottom of the page and color it.

Directions: How quickly can you find and circle these items on the Christmas Doodle Find page? Record below how long it takes you to find all the items.