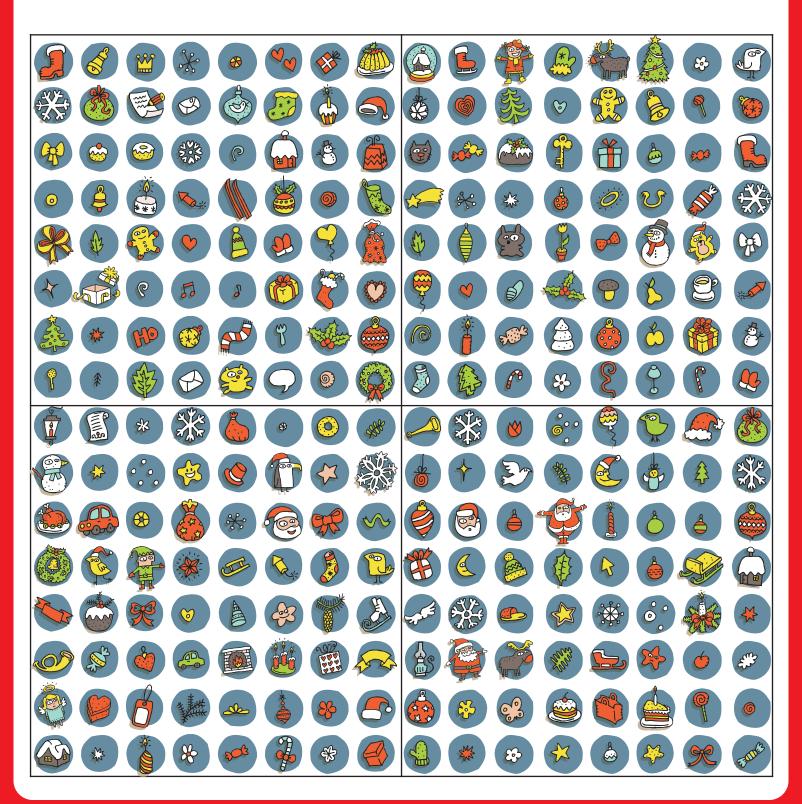

Choose a game board. See how long it takes to find the 20 Christmas doodles on each page. Record the time. See who can find the doodles the fastest.

To make a smaller, travel version of the game see page 13.

Directions: How quickly can you find and circle these items on the Christmas Doodle Find page? Record below how long it takes you to find all the items.

**Directions to make the smaller version of Christmas Doodle Find:** Cut along the black lines below the make the game board into 4 smaller pieces. Laminate for durability. Cut apart the 20 doodle cards that are on each recording sheet.

**How to Play:** Arrange the 4 smaller pieces into one large game board. Stack the doodle cards face down. Turn over a doodle card. The first person to find that doodle wins the card. Continue play for a desired amount of time or until the cards run out. The player with the most doodle cards in the winner! Switch the order of the 4 game boards and play again.

**To play with one person**: Set a timer for 2 minutes. How many doodles can you find during the 2 minutes? Switch the order of the game boards and play again.