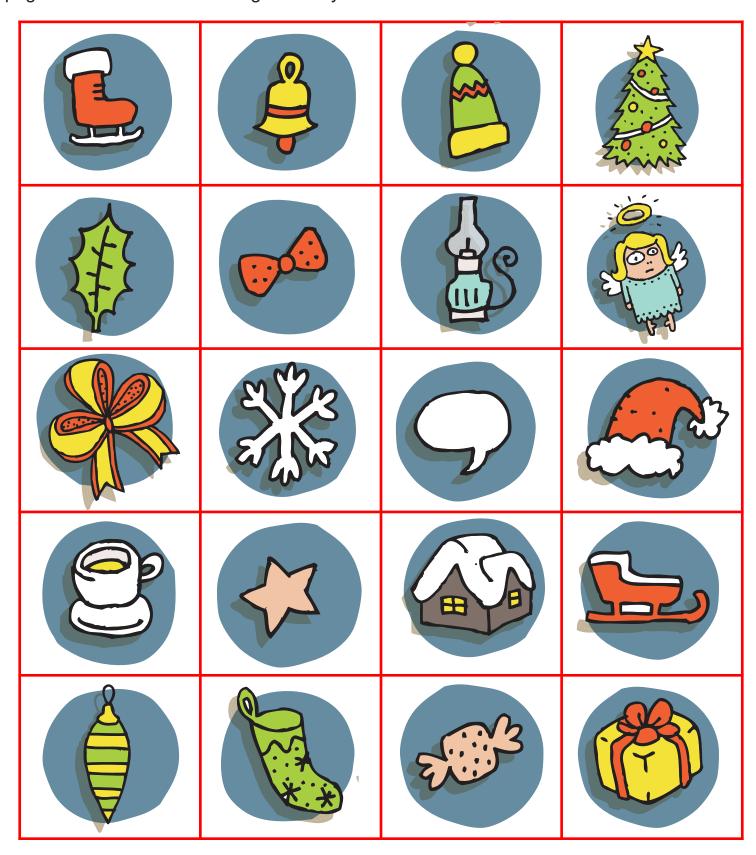

Choose a game board. See how long it takes to find the 20 Christmas doodles on each page. Record the time. See who can find the doodles the fastest.

To make a smaller, travel version of the game see page 13.

Print pages 14-18. Look at the doodles at the top of the page. Find each doodle at the bottom of the page and color it.

Directions: How quickly can you find and circle these items on the Christmas Doodle Find page? Record below how long it takes you to find all the items.