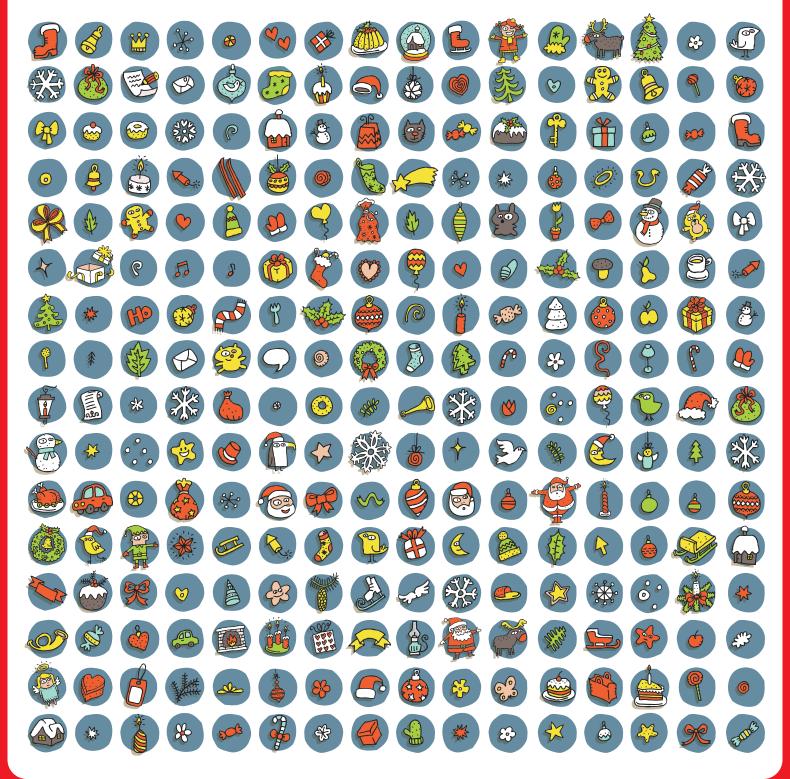

Choose a game board. See how long it takes to find the 20 Christmas doodles on each page. Record the time. See who can find the doodles the fastest.

To make a smaller, travel version of the game see page 13.

Print pages 14-18. Look at the doodles at the top of the page. Find each doodle at the bottom of the page and color it.

Directions: How quickly can you find and circle these items on the Christmas Doodle Find page? Record below how long it takes you to find all the items.

Directions: How quickly can you find and circle these items on the Christmas Doodle Find page? Record below how long it takes you to find all the items.

Directions: How quickly can you find and circle these items on the Christmas Doodle Find page? Record below how long it takes you to find all the items.