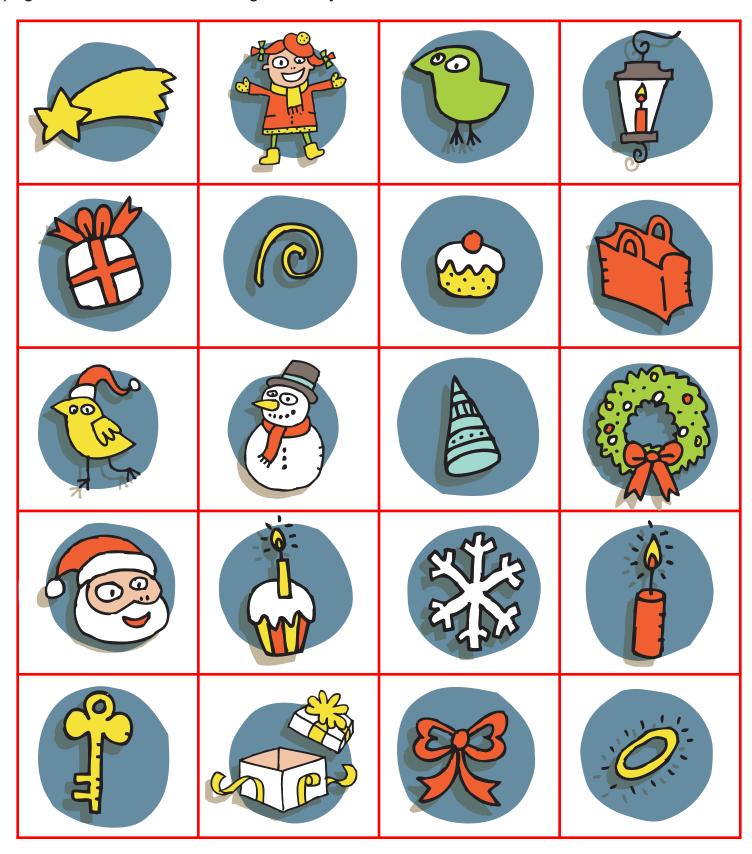

Choose a game board. See how long it takes to find the 20 Christmas doodles on each page. Record the time. See who can find the doodles the fastest.

To make a smaller, travel version of the game see page 13.

Print pages 14-18. Look at the doodles at the top of the page. Find each doodle at the bottom of the page and color it.

Directions: How quickly can you find and circle these items on the Christmas Doodle Find page? Record below how long it takes you to find all the items.