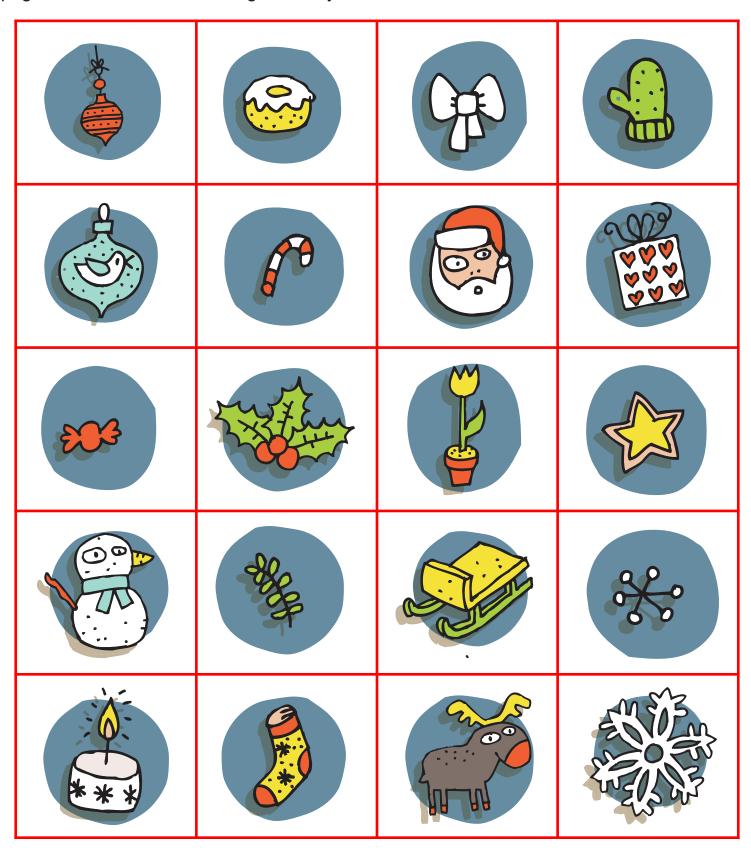

Print pages 14-18. Look at the doodles at the top of the page. Find each doodle at the bottom of the page and color it.

Directions: How quickly can you find and circle these items on the Christmas Doodle Find page? Record below how long it takes you to find all the items.

Directions: How quickly can you find and circle these items on the Christmas Doodle Find page? Record below how long it takes you to find all the items.

Directions: How quickly can you find and circle these items on the Christmas Doodle Find page? Record below how long it takes you to find all the items.