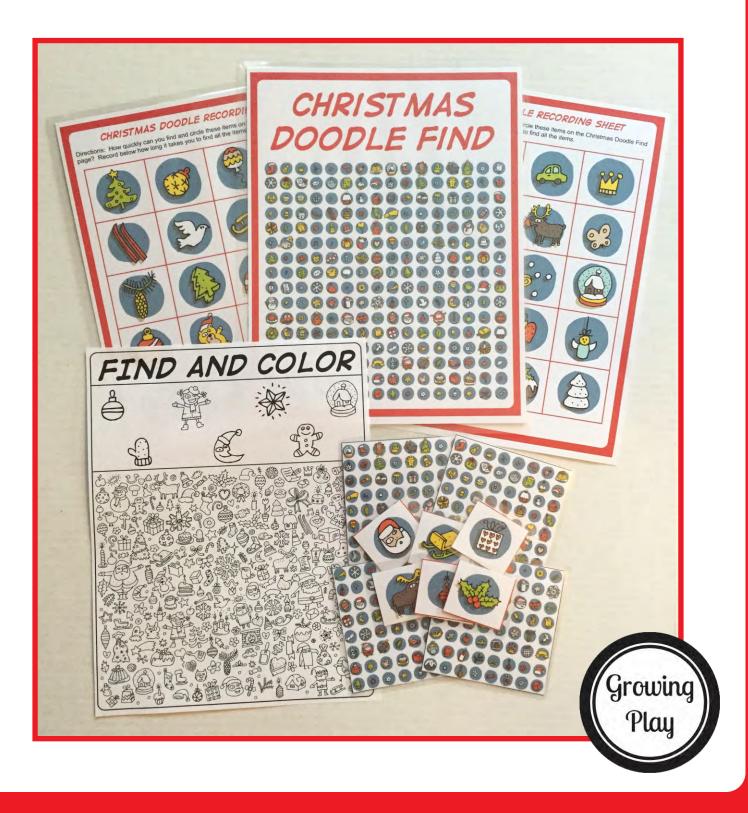

Clipart is from Vook/Shutterstock.com

**Directions:** Print out the 4 Christmas Doodle Find game boards. Print the 6 Christmas Doodle Find Recording Sheets. Laminate for durability and to use a wipe off boards if you wish.

Choose a game board. See how long it takes to find the 20 Christmas doodles on each page. Record the time. See who can find the doodles the fastest.

To make a smaller, travel version of the game see page 13.

Print pages 14-18. Look at the doodles at the top of the page. Find each doodle at the bottom of the page and color it.

Directions: How quickly can you find and circle these items on the Christmas Doodle Find page? Record below how long it takes you to find all the items.