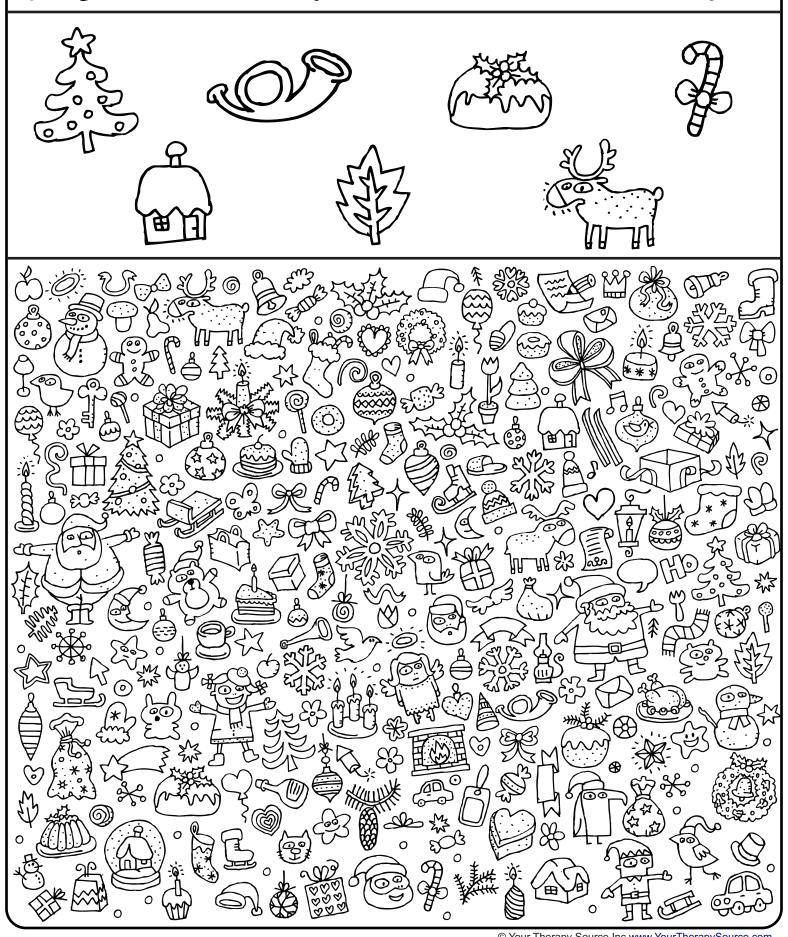

Print pages 14-18. Look at the doodles at the top of the page. Find each doodle at the bottom of the page and color it.

Directions: How quickly can you find and circle these items on the Christmas Doodle Find page? Record below how long it takes you to find all the items.

Directions: How quickly can you find and circle these items on the Christmas Doodle Find page? Record below how long it takes you to find all the items.

Directions: How quickly can you find and circle these items on the Christmas Doodle Find page? Record below how long it takes you to find all the items.