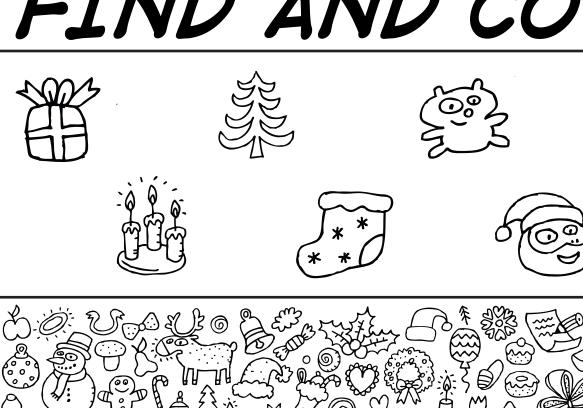

Print pages 14-18. Look at the doodles at the top of the page. Find each doodle at the bottom of the page and color it.

Directions: How quickly can you find and circle these items on the Christmas Doodle Find page? Record below how long it takes you to find all the items.

Directions: How quickly can you find and circle these items on the Christmas Doodle Find page? Record below how long it takes you to find all the items.

Directions: How quickly can you find and circle these items on the Christmas Doodle Find page? Record below how long it takes you to find all the items.