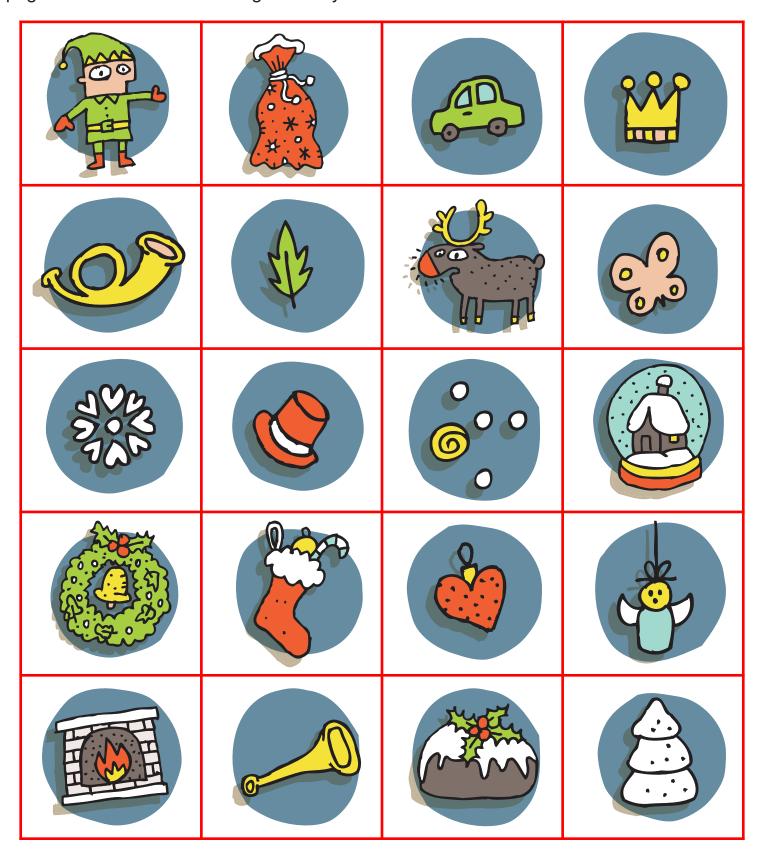

Choose a game board. See how long it takes to find the 20 Christmas doodles on each page. Record the time. See who can find the doodles the fastest.

To make a smaller, travel version of the game see page 13.

Print pages 14-18. Look at the doodles at the top of the page. Find each doodle at the bottom of the page and color it.

Directions: How quickly can you find and circle these items on the Christmas Doodle Find page? Record below how long it takes you to find all the items.