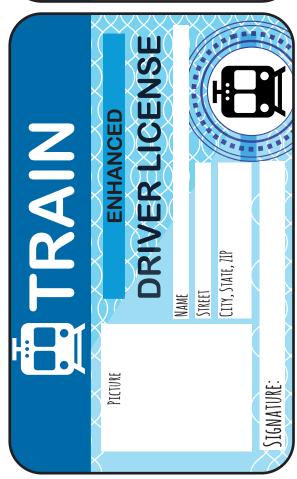

#### Name:



Job title: Bus Driver



Name:



**Job title: Train Conductor** 



#### Name:



**Job title: Train Conductor** 



#### Name:



Job title: Captain of Boat



Name:



**Job title: Sailor** 



Name:



Job title: Cruise Director



Name:



Job title: Co-Pilot



Name:



**Job title: Travel Agent** 



| 7. 1        | -  |              |   |
|-------------|----|--------------|---|
|             | am | e            | • |
| $  \perp N$ | am | $\mathbf{C}$ |   |

Date of Birth:

Address:

**SCORE** 

Identify the following road signs.















SPEED LIMIT 30







### Vision Test for Driver's License

1 20/200 2 20/100 3 20/70 **C F D** 5 20/40 **D F C Z P** 6 20/30 **Z D** 7 20/25 8 20/20 FPOTEC 9 FODPCT 10 FDPLTCEO 11 PEZOL CFT D





## **DRIVER LICENSES**











# Schedules

















| r |  |  |  |
|---|--|--|--|

# Schedules







| ON TIME   |
|-----------|
| CANCELLED |
| BOARDING  |
| APPROACH  |
| CHECK IN  |
| DEPARTED  |
| LANDED    |
| ON TIME   |

|      | DEPARTURES |        |        |  |
|------|------------|--------|--------|--|
| TIME | FROM       | FLIGHT | STATUS |  |
|      |            |        |        |  |
|      |            |        |        |  |
|      |            |        |        |  |
|      |            |        |        |  |
|      |            |        |        |  |
|      |            |        |        |  |
|      |            |        |        |  |
|      |            |        |        |  |

| NEW YORK     |
|--------------|
| ATLANTA      |
| BOSTON       |
| LOS ANGELES  |
| FLORIDA      |
| CHICAGO