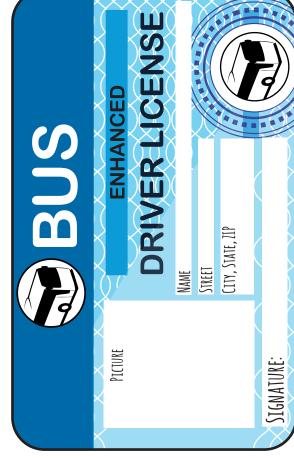

#### Name:



Job title: Bus Driver



Name:



**Job title: Train Conductor** 



#### Name:



**Job title: Train Conductor** 



#### Name:



Job title: Captain of Boat



Name:



**Job title: Sailor** 



Name:



Job title: Cruise Director



Name:



Job title: Co-Pilot



Name:



**Job title: Travel Agent** 



| 7. 1        | -  |              |   |
|-------------|----|--------------|---|
|             | am | e            | • |
| $  \perp N$ | am | $\mathbf{C}$ |   |

Date of Birth:

Address:

**SCORE** 

Identify the following road signs.















SPEED LIMIT 30







### Vision Test for Driver's License

1 20/200 2 20/100 3 20/70 **C F D** 5 20/40 **D F C Z P** 6 20/30 **Z D** 7 20/25 8 20/20 FPOTEC 9 FODPCT 10 FDPLTCEO 11 PEZOL CFT D





## **DRIVER LICENSES**











# Schedules

















| r |  |  |  |
|---|--|--|--|

# Schedules







| ON TIME   |
|-----------|
| CANCELLED |
| BOARDING  |
| APPROACH  |
| CHECK IN  |
| DEPARTED  |
| LANDED    |
| ON TIME   |

|      | DEPARTURES |        |        |  |
|------|------------|--------|--------|--|
| TIME | FROM       | FLIGHT | STATUS |  |
|      |            |        |        |  |
|      |            |        |        |  |
|      |            |        |        |  |
|      |            |        |        |  |
|      |            |        |        |  |
|      |            |        |        |  |
|      |            |        |        |  |
|      |            |        |        |  |

| NEW YORK     |
|--------------|
| ATLANTA      |
| BOSTON       |
| LOS ANGELES  |
| FLORIDA      |
| CHICAGO