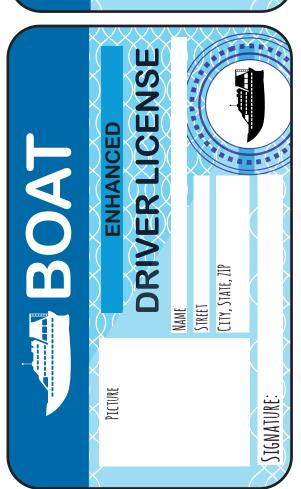

#### Name:



Job title: Bus Driver



Name:



**Job title: Train Conductor** 



#### Name:



**Job title: Train Conductor** 



#### Name:



Job title: Captain of Boat



Name:



**Job title: Sailor** 



Name:



Job title: Cruise Director



Name:



Job title: Co-Pilot



Name:



**Job title: Travel Agent** 



| 7. 1        | -  |              |   |
|-------------|----|--------------|---|
|             | am | e            | • |
| $  \perp N$ | am | $\mathbf{C}$ |   |

Date of Birth:

Address:

**SCORE** 

Identify the following road signs.















SPEED LIMIT 30







### Vision Test for Driver's License

1 20/200 2 20/100 3 20/70 **C F D** 5 20/40 **D F C Z P** 6 20/30 **Z D** 7 20/25 8 20/20 FPOTEC 9 FODPCT 10 FDPLTCEO 11 PEZOL CFT D





## **DRIVER LICENSES**











# Schedules

















| r |  |  |  |
|---|--|--|--|

# Schedules







| ON TIME   |
|-----------|
| CANCELLED |
| BOARDING  |
| APPROACH  |
| CHECK IN  |
| DEPARTED  |
| LANDED    |
| ON TIME   |

|      | DEPARTURES |        |        |  |
|------|------------|--------|--------|--|
| TIME | FROM       | FLIGHT | STATUS |  |
|      |            |        |        |  |
|      |            |        |        |  |
|      |            |        |        |  |
|      |            |        |        |  |
|      |            |        |        |  |
|      |            |        |        |  |
|      |            |        |        |  |
|      |            |        |        |  |

| NEW YORK     |
|--------------|
| ATLANTA      |
| BOSTON       |
| LOS ANGELES  |
| FLORIDA      |
| CHICAGO