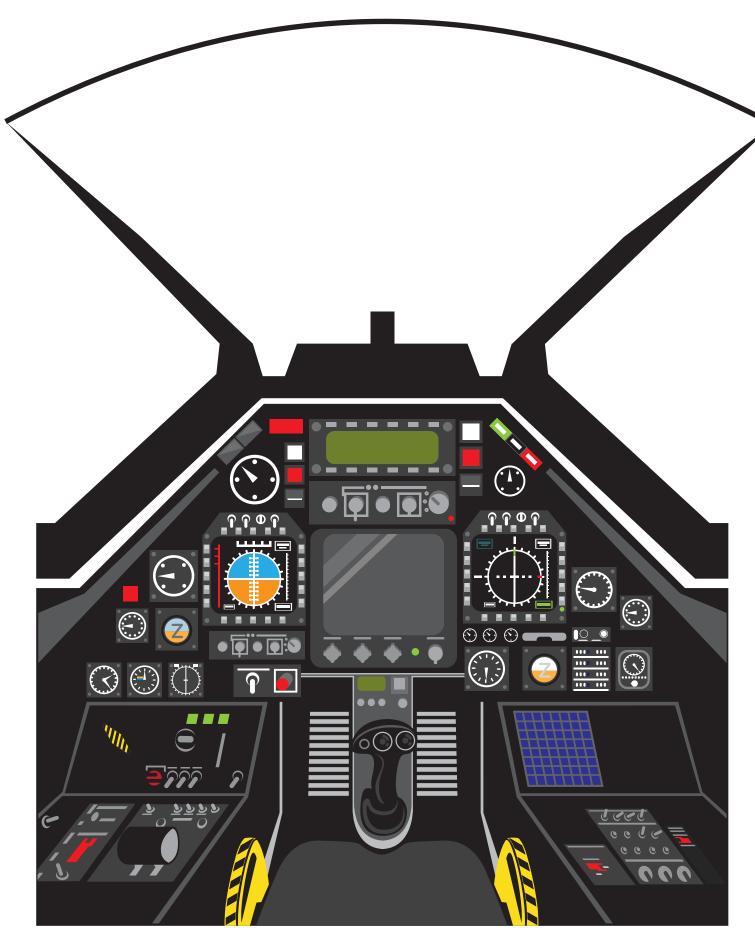

| \$ | Fruit     |
|        |          |                  |    | Pretzel   |
|        |          |                  |    | Pizza     |
|        |          |                  |    | Hog Dog   |
|        |          |                  |    | Hamburger |
|        |          |                  |    | Lemonade  |
|        |          |                  |    | Tea       |
|        |          |                  | 0  | Milk      |
|        |          |                  |    | Coffee    |

# Airport Signs



# Security



# Check In



# Waiting



# Departure

## Seat Number Signs





Directions: Put a check mark in each box once you have reviewed the safety rules.









**EMERGENCY** EXIT







LIFE VEST







BRACE POSITIONS















Additional safety rules:

## **Control Panel**



## **Identification Tags**



#### Name:



Job title: Pilot



Name:



**Job title: Pilot** 



Name:



**Job title: Air Traffic Controller** 



Name:



Job title: Baggage Check



Name:



**Job title: Customer Service** 



Name:



**Job title: Security** 



Name:



Job title: Passport Agent



Name:



Job title: Flight Attendant



Name:



Job title: Ticketing Agent

## **Identification Tags**



#### Name:



Job title: Bus Driver



#### Name:



Job title: Bus Driver



Name:



**Job title: Train Conductor** 



#### Name:



**Job title: Train Conductor** 



#### Name:



Job title: Captain of Boat



Name:



**Job title: Sailor** 



Name:



Job title: Cruise Director



Name:



Job title: Co-Pilot



Name:



**Job title: Travel Agent** 



| 7. 1        | -  |