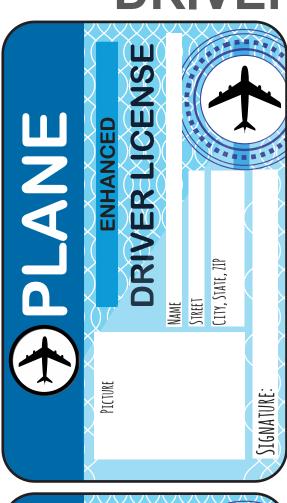

er



#### Name:



Job title: Bus Driver



Name:



**Job title: Train Conductor** 



#### Name:



**Job title: Train Conductor** 



#### Name:



Job title: Captain of Boat



Name:



**Job title: Sailor** 



Name:



Job title: Cruise Director



Name:



Job title: Co-Pilot



Name:



**Job title: Travel Agent** 



| 7. 1        | -  |              |   |
|-------------|----|--------------|---|
|             | am | e            | • |
| $  \perp N$ | am | $\mathbf{C}$ |   |

Date of Birth:

Address:

**SCORE** 

Identify the following road signs.















SPEED LIMIT 30







### Vision Test for Driver's License

1 20/200 2 20/100 3 20/70 **C F D** 5 20/40 **D F C Z P** 6 20/30 **Z D** 7 20/25 8 20/20 FPOTEC 9 FODPCT 10 FDPLTCEO 11 PEZOL CFT D





## **DRIVER LICENSES**











# Schedules

















| r |  |  |  |
|---|--|--|--|

# Schedules







| ON TIME   |
|-----------|
| CANCELLED |
| BOARDING  |
| APPROACH  |
| CHECK IN  |
| DEPARTED  |
| LANDED    |
| ON TIME   |

|      | DEPARTURES |        |        |  |
|------|------------|--------|--------|--|
| TIME | FROM       | FLIGHT | STATUS |  |
|      |            |        |        |  |
|      |            |        |        |  |
|      |            |        |        |  |
|      |            |        |        |  |
|      |            |        |        |  |
|      |            |        |        |  |
|      |            |        |        |  |
|      |            |        |        |  |

| NEW YORK     |
|--------------|
| ATLANTA      |
| BOSTON       |
| LOS ANGELES  |
| FLORIDA      |
| CHICAG