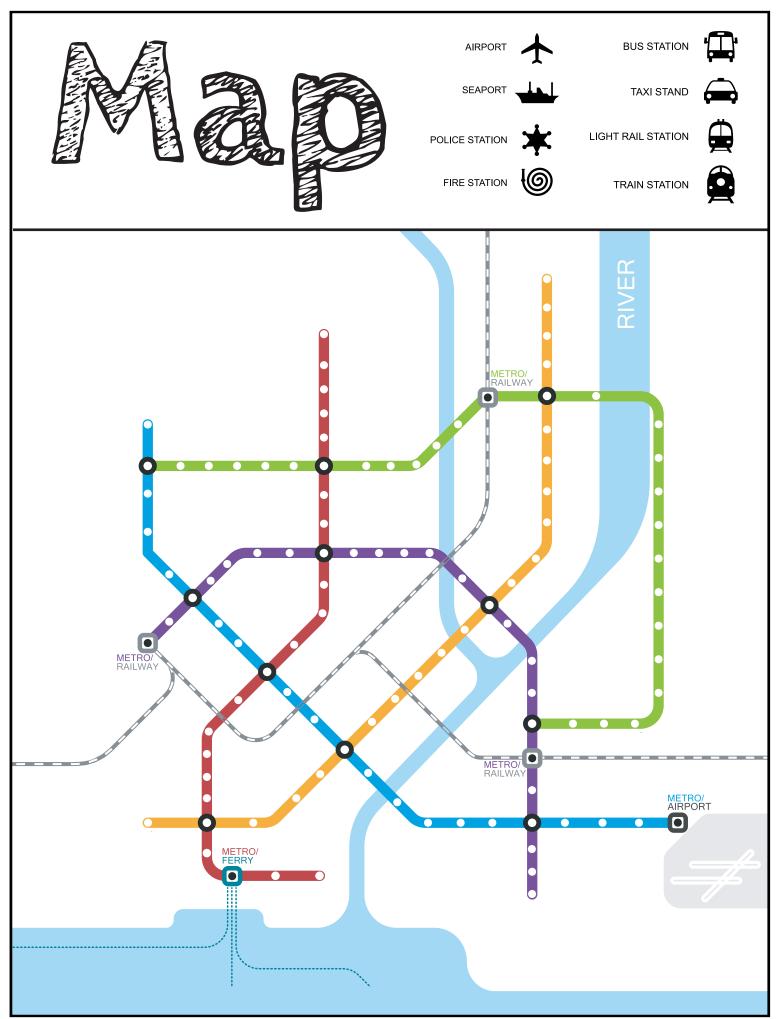

## Name:



Job title: Bus Driver



Name:



**Job title: Train Conductor** 



#### Name:



**Job title: Train Conductor** 



#### Name:



Job title: Captain of Boat



Name:



**Job title: Sailor** 



Name:



Job title: Cruise Director



Name:



Job title: Co-Pilot



Name:



**Job title: Travel Agent** 



| 7. 1        | -  |              |   |
|-------------|----|--------------|---|
|             | am | e            | • |
| $  \perp N$ | am | $\mathbf{C}$ |   |

Date of Birth:

Address:

**SCORE** 

Identify the following road signs.















SPEED LIMIT 30







### Vision Test for Driver's License

1 20/200 2 20/100 3 20/70 **C F D** 5 20/40 **D F C Z P** 6 20/30 **Z D** 7 20/25 8 20/20 FPOTEC 9 FODPCT 10 FDPLTCEO 11 PEZOL CFT D





## **DRIVER LICENSES**











# Schedules

















| r |  |  |  |
|---|--|--|--|

# Schedules







| ON TIME   |
|-----------|
| CANCELLED |
| BOARDING  |
| APPROACH  |
| CHECK IN  |
| DEPARTED  |
| LANDED    |
| ON TIME   |

|      | DEPARTURES |        |        |  |
|------|------------|--------|--------|--|
| TIME | FROM       | FLIGHT | STATUS |  |
|      |            |        |        |  |
|      |            |        |        |  |
|      |            |        |        |  |
|      |            |        |        |  |
|      |            |        |        |  |
|      |            |        |        |  |
|      |            |        |        |  |
|      |            |        |        |  |

| NEW YORK     |
|--------------|
| ATLANTA      |
| BOSTON       |
| LOS ANGELES  |
| FLORIDA      |
| CHICAGO      |